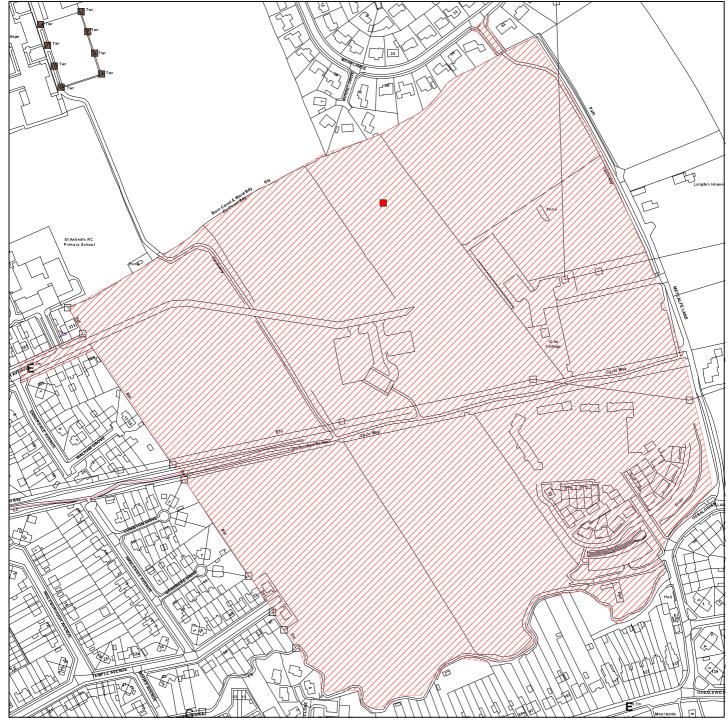

## 12/01878/REMM

## **Land Lying To The West Of Metcalfe Lane**

**Scale:** 1:3500

Reproduced from the Ordnance Survey map with the permission of the Controller of Her Majesty's Stationery Office © Crown Copyright 2000.

Unauthorised reproduction infringes Crown Copyright and may lead to prosecution or civil proceedings.