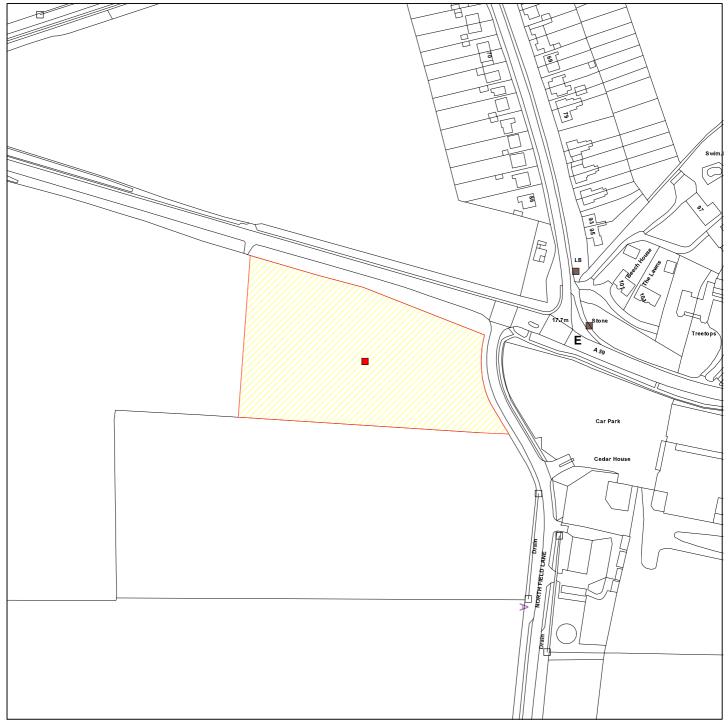

## **Proposed Site for Poppleton Bar Park and Ride**

**Scale:** 1:2500

Reproduced from the Ordnance Survey map with the permission of the Controller of Her Majesty's Stationery Office © Crown Copyright 2000.

Unauthorised reproduction infringes Crown Copyright and may lead to prosecution or civil proceedings.

| Organisation | City of York Council                 |
|--------------|--------------------------------------|
| Department   | Planning and Sustainable Development |
| Comments     |                                      |
| Date         | 10 September 2012                    |
| SLA Number   | Not Set                              |