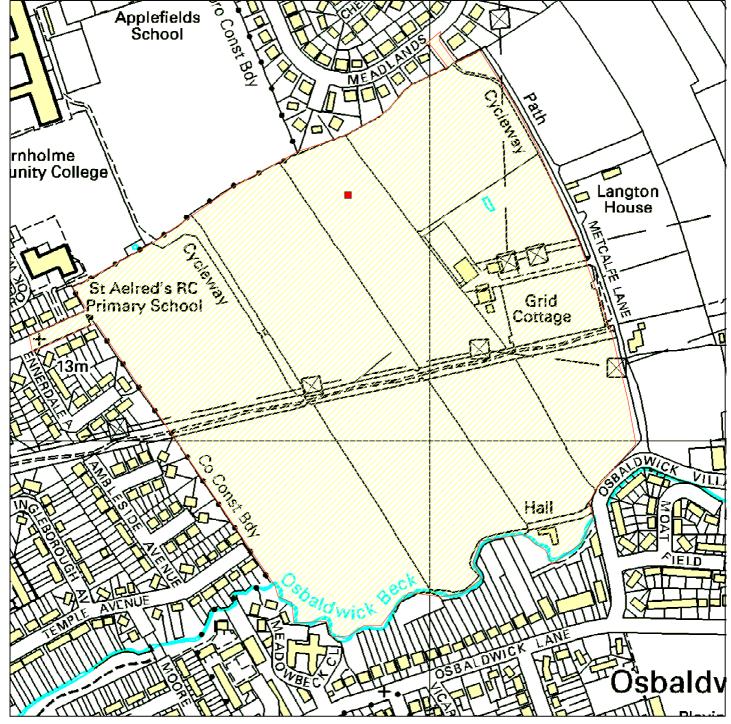

## 12/01286/REMM

## Land Lying to The West of Metcalfe Lane

**Scale:** 1:4000

Reproduced from the Ordnance Survey map with the permission of the Controller of Her Majesty's Stationery Office © Crown Copyright 2000.

Unauthorised reproduction infringes Crown Copyright and may lead to prosecution or civil proceedings.