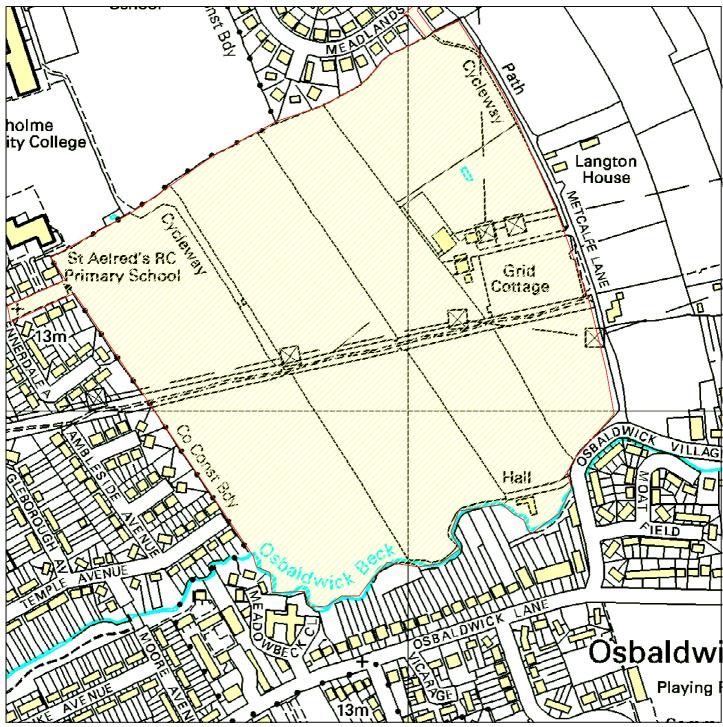

## 12/02163/OUTM

## Land Lying to The West of Metcalfe Lane

Scale: 1:4000

Reproduced from the Ordnance Survey map with the permission of the Controller of Her Majesty's Stationery Office © Crown Copyright 2000.

Unauthorised reproduction infringes Crown Copyright and may lead to prosecution or civil proceedings.