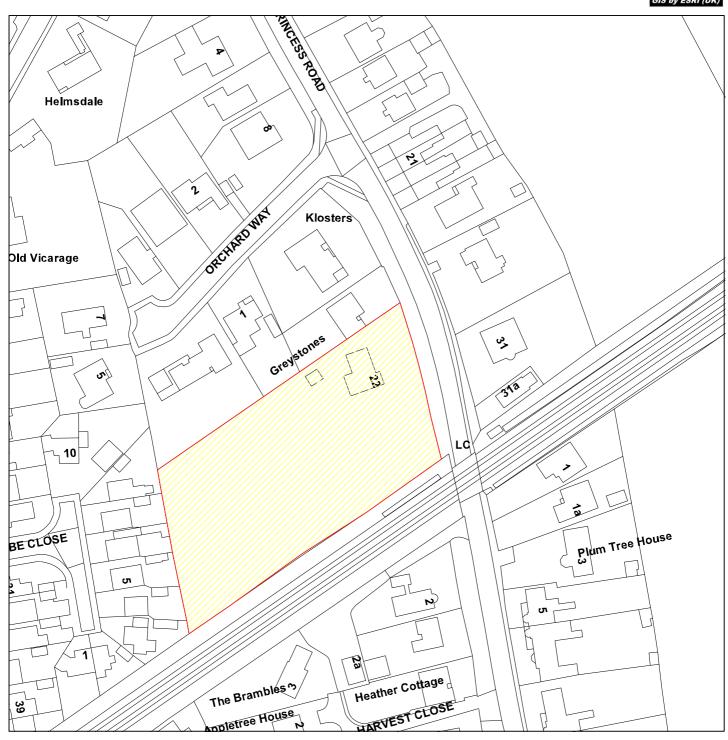

## 12/01013/OUT

## **Bonneycroft, 22 Princess Road**

Scale: 1:1250

Reproduced from the Ordnance Survey map with the permission of the Controller of Her Majesty's Stationery Office © Crown Copyright 2000.

Unauthorised reproduction infringes Crown Copyright and may lead to prosecution or civil proceedings.