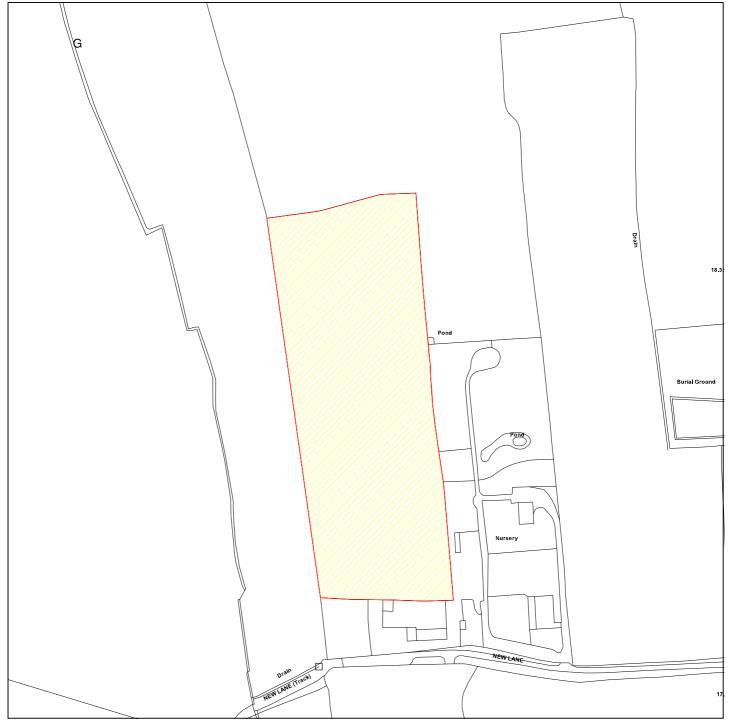

## Park House Farm Proposed Caravan Park, Sherriff

11/01544/FUL

**Scale:** 1:2500

Reproduced from the Ordnance Survey map with the permission of the Controller of Her Majesty's Stationery Office © Crown Copyright 2000.