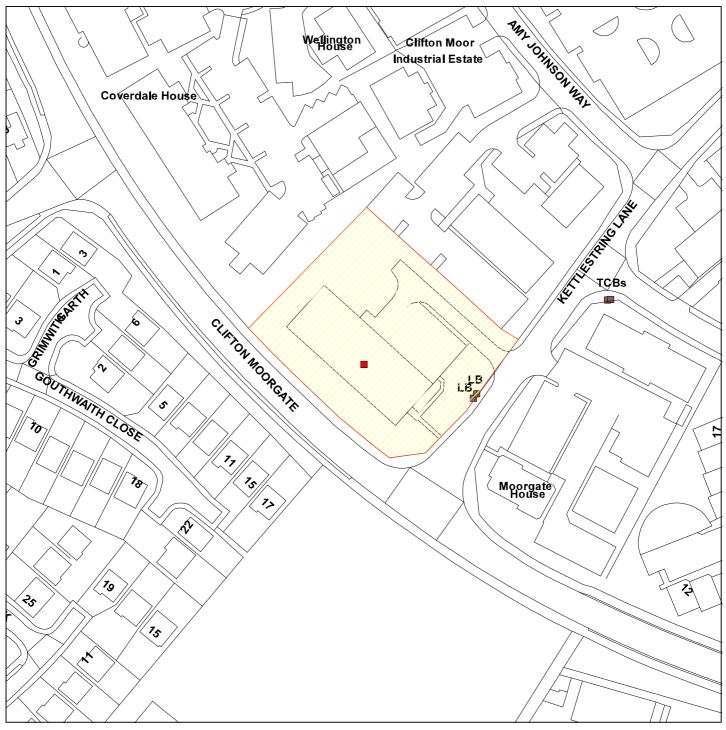

## **Maxiprint, Kettlestring Lane, Clifton Moor**

## 11-00483-FULM

**Scale:** 1:1250

Reproduced from the Ordnance Survey map with the permission of the Controller of Her Majesty's Stationery Office © Crown Copyright 2000.

Unauthorised reproduction infringes Crown Copyright and may lead to prosecution or civil proceedings.