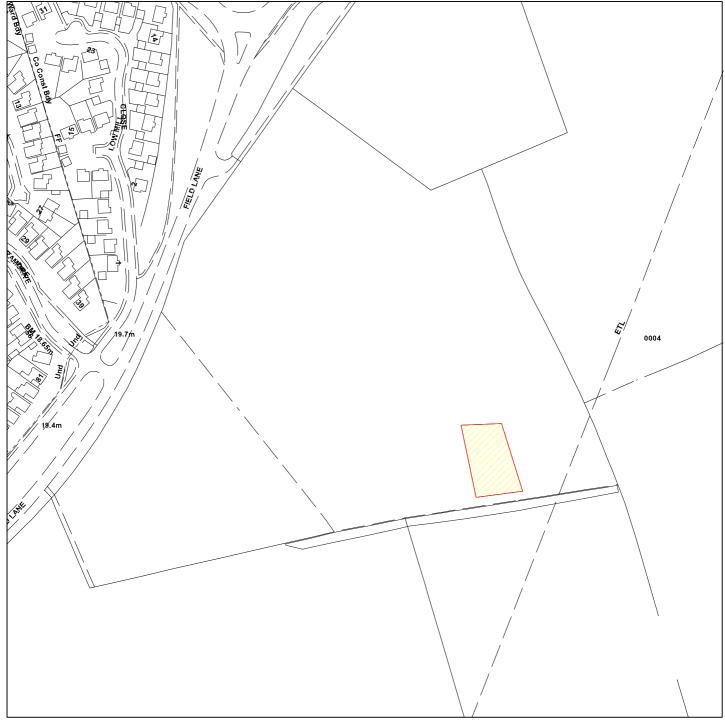

## **Proposed University Campus, off Field Lane**

## 09/00165/REM

**Scale:** 1:2500

Reproduced from the Ordnance Survey map with the permission of the Controller of Her Majesty's Stationery Office © Crown Copyright 2000.

Unauthorised reproduction infringes Crown Copyright and may lead to prosecution or civil proceedings.

| Organisation | City of York Council                 |
|--------------|--------------------------------------|
| Department   | Planning and Sustainable Development |
| Comments     | Application Site                     |
| Date         | 18 March 2009                        |
| SLA Number   | Not Set                              |