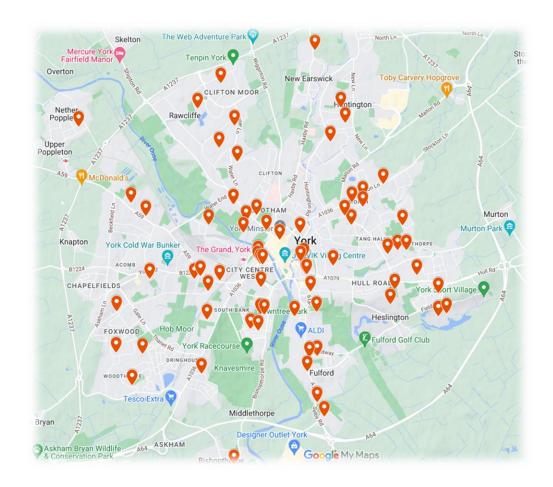

- Support residents & Businesses of the City of York
- Prestart Business
- Startup Businesses
- Early Stage businesses

- 87 Enquiries
- 37 enquiries in March alone!
- Enquiries from every ward in York except..... Wheldrake!!

| Ward                        | Enquiries |
|-----------------------------|-----------|
| Acomb                       | 2         |
| Bishopthorpe                | 2         |
| Clifton                     | 6         |
| Copmanthorpe                | 1         |
| Dringhouses & Woodthorpe    | 4         |
| Fishergate                  | 5         |
| Fulford & Heslington        | 3         |
| Guildhall                   | 9         |
| Haxby & Wigginton           | 4         |
| Heworth                     | 5         |
| Heworth Without             | 1         |
| Holgate                     | 5         |
| Hull Road                   | 9         |
| Huntington & New Earswick   | 5         |
| Micklegate                  | 10        |
| Osbaldwick & Derwent        | 2         |
| Rawcliffe & Clifton Without | 3         |
| Rural West York             | 1         |
| Strensall                   | 1         |
| Westfield                   | 4         |
| Wheldrake                   | 0         |