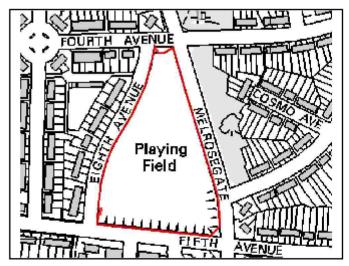

### Location

MELROSEGATE DETACHED PLAYING FIELD USED BY TANG HALL PR SCHOOL MELROSEGATE MELROSEGATE YORK YO31 0UD

Blocks: Description

**B01 - MELROSEGATE DETACHED** 

PLAYING FIELD