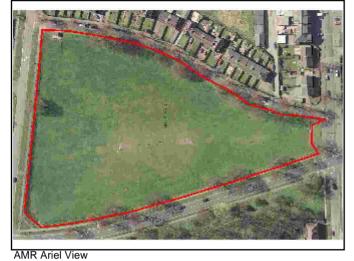

### Location

MELROSEGATE DETACHED PLAYING FIELD USED BY TANG HALL PR SCHOOL MELROSEGATE MELROSEGATE YORK YO31 0UD

Blocks: Description

**B01 - MELROSEGATE DETACHED** 

PLAYING FIELD