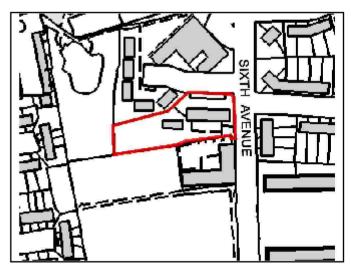

#### Location

HEWORTH FAMILY CENTRE SIXTH AVENUE TANG HALL YORK YO31 0TT 01904 551250

Blocks: Description

B01 - HEWORTH FAMILY CENTRE