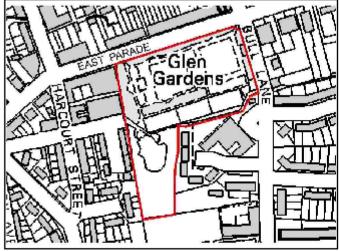

### Location

Blocks:

Year Built:

GLEN GARDENS PLAY AREA POS EAST PARADE HEWORTH YO31 7YJ

Blocks: Description

B01 - GLEN GARDENS

Description

**B02 - GLEN GARDENS TOILETS** 