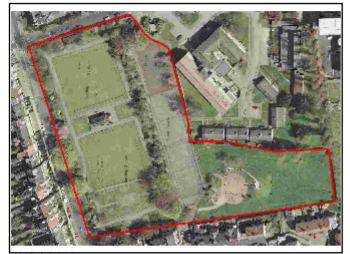

**Areas** 

 Site:
 4387.44 m²

 Property (GIA):
 52 m²

Area (GIA) Occupant

0 m<sup>2</sup>

Total: 0 m<sup>2</sup>

Area (GIA) Occupant

52 m<sup>2</sup>