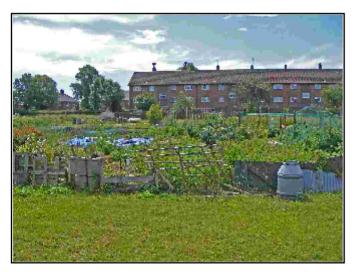

Asset Name: GLEN ALLOTMENTS (Includes Scrope Allotments)
Asset Type: ALLOTMENTS UPRN: E00391

### **Core Data**

File Ref: G00002

Managing Service: HOUSING & ADULT SOC SRVS/LCCS
Occupying Service: HOUSING & ADULT SOC SRVS/LCCS

Ward: HEWORTH





### Location

GLEN ALLOTMENTS SIXTH AVENUE TANG HALL YORK YO31 0TP

Blocks: Description

**B01 - GLEN ALLOTMENTS** 

Blocks: Description

B02 - SCROPE ALLOTMENTS

#### **Areas**

 Site:
 14050.03 m²

 Property (GIA):
 0 m²

Area (GIA) Occupant

0 m<sup>2</sup>

Total: 0 m<sup>2</sup>

Area (GIA) Occupant

0 m<sup>2</sup>

Total: 0 m<sup>2</sup>

### **Property Details**

Tenure: FREEHOLD WITH POSSESSION Type:

Type: Non HRA

Listed: No Grade:

Asset Category: OPCA Disabled Access: No

Wiring Certificate:

Year Built:

Suitability Rank (%): 0

**Energy Performance Rating:** 

Supply Capacity: Elec: Gas:

#### **Valuation**

Valuation BasisAsset ValueLand ValueTotalValuation DateExisting Use Value000 01/04/2006

Date: 09/07/2008 The Technology Forge: Report CYC01 Page 1 of 6



Date: 09/