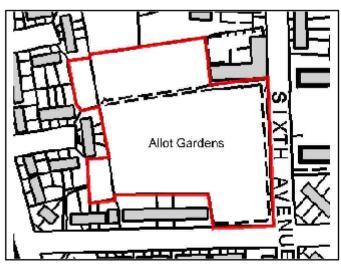

Asset Name: GLEN ALLOTMENTS (Includes Scrope Allotments)
Asset Type: ALLOTMENTS UPRN: E00391

### **Core Data**

File Ref: G00002

Managing Service: HOUSING & ADULT SOC SRVS/LCCS
Occupying Service: HOUSING & ADULT SOC SRVS/LCCS

Ward: HEWORTH





### Location

GLEN ALLOTMENTS SIXTH AVENUE TANG HALL YORK YO31 0TP

Blocks: Description

**B01 - GLEN ALLOTMENTS** 

Blocks: Description

B02 - SCROPE ALLOTMENTS

#### **Areas**

 Site:
 14050.03 m²

 Property (GIA):
 0 m²

Area (GIA) Occupant

0 m<sup>2</sup>

Total: 0 m<sup>2</sup>

Area (GIA) Occupant

0 m<sup>2</sup>

Total: 0 m<sup>2</sup>

### **Property Details**

Tenure: FREEHOLD WITH POSSESSION Type:

Type: Non HRA

Listed: No Grade:

Asset Category: OPCA Disabled Access: No

Wiring Certificate:

Year Built:

Suitability Rank (%): 0

**Energy Performance Rating:** 

Supply Capacity: Elec: Gas:

#### **Valuation**

Valuation BasisAsset ValueLand ValueTotalValuation DateExisting Use Value000 01/04/2006

Date: 09/07/2008 The Technology Forge: Report CYC01 Page 1 of 6



Date: 09/07