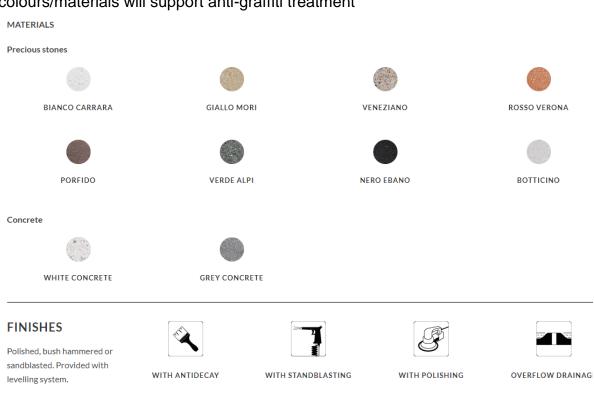

## Available in a range of colours and finishes but only 3 types of light colours/materials will support anti-graffiti treatment

WITH BUSH-HAMMERING

WITH LEVELING