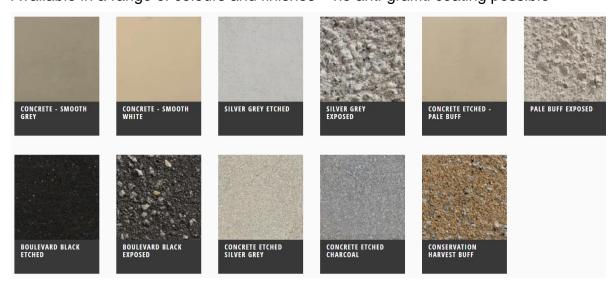

Option 1 - Boulevard 1200 Circular Planter

Available in a range of colours and finishes - no anti-graffiti coating possible

Option 2 - Classica 1220 Planter