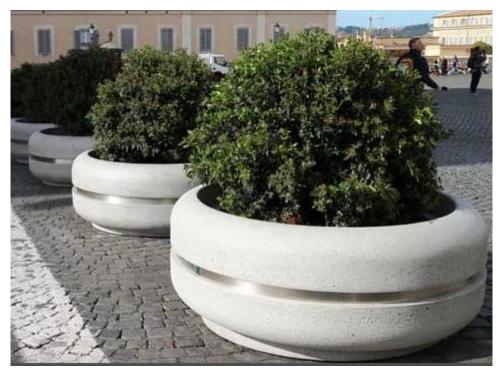

Option 1 - Boulevard 1200 Circular Planter

Available in a range of colours and finishes - no anti-graffiti coating possible

Option 2 - Classica 1220 Planter