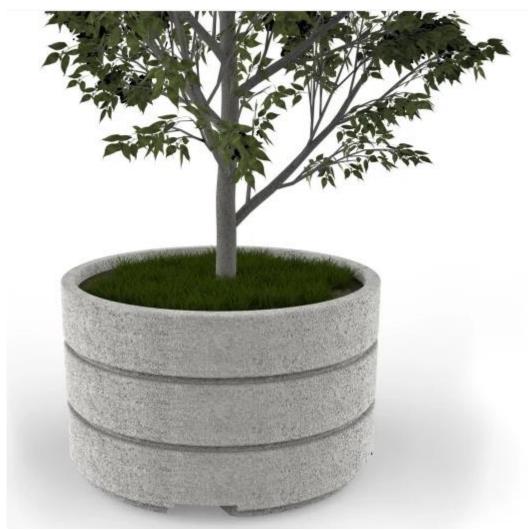

Option 1 - Boulevard 1200 Circular Planter

Available in a range of colours and finishes - no anti-graffiti coating possible

Option 2 - Classica 1220 Planter