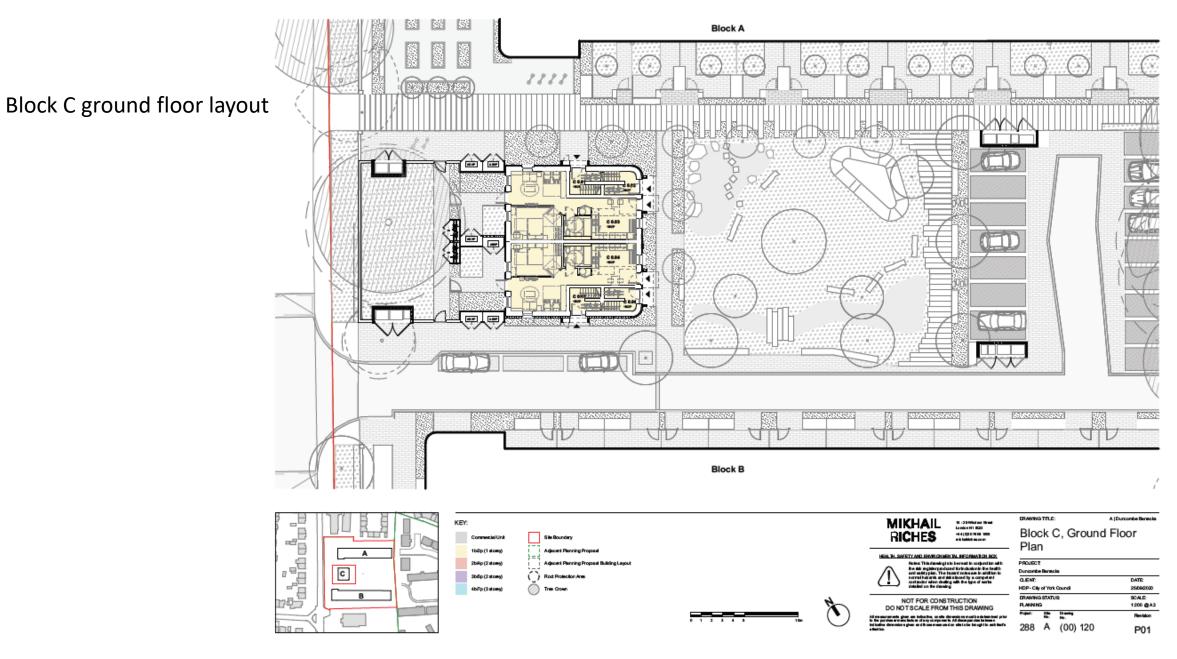

ale obtained prior
to be protein when the dirty in your mit. At design of the latest

| PROJECT                     |          |          |                   |  |
|-----------------------------|----------|----------|-------------------|--|
| Duncomb                     | e Barrac | ia       |                   |  |
| CLENT:                      |          |          | DATE:             |  |
| HDP-City of York Coundi     |          |          | 25092030          |  |
| DRAWING STATUS:<br>PLANNING |          |          | 90A.E<br>1200 @A3 |  |
|                             |          |          |                   |  |
| 288                         | Α        | (00) 100 | P01               |  |

### Block B elevations









# Block B ground floor layout



### **Block C elevations**







## Site sections 1 and 2





### Site sections 3 and 4











Site Section 3&4

### House type A Block A







### House Type B Block A plans







### House Type C Block A plans







### Flat A Block A plans



### Flat B Block B plans



### Flat C Block C



### Flat D Block C



Google aerial photo 81 Burton Stone ane, York, YO30 6BZ Site – looking north east along Burton Stone Lane



Looking south west along Burton Stone Lane