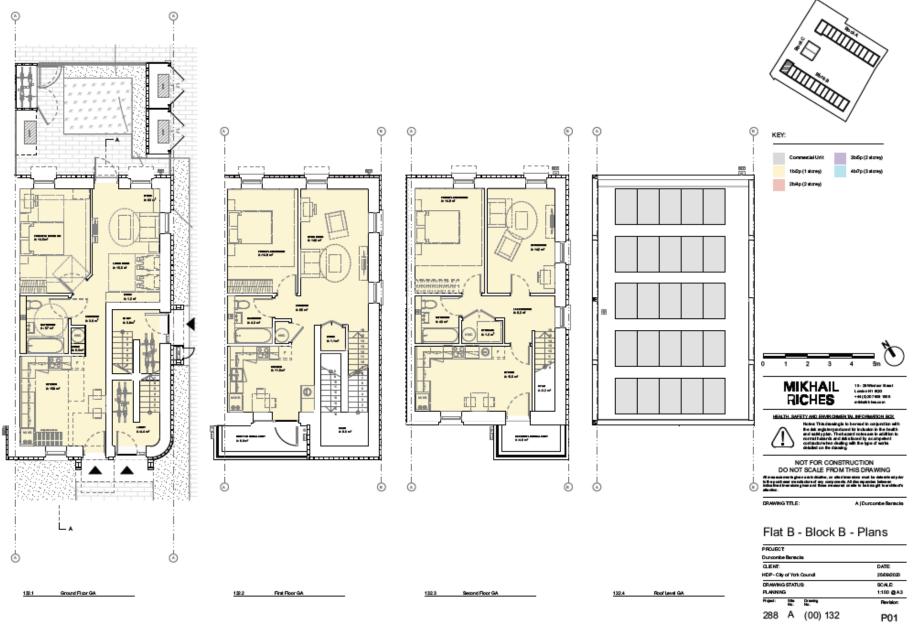

| e Barrac | ia       |                   |  |
| CLENT:                      |          |          | DATE:             |  |
| HDP-City of York Coundi     |          |          | 25092030          |  |
| DRAWING STATUS:<br>PLANNING |          |          | 90A.E<br>1200 @A3 |  |
|                             |          |          |                   |  |
| 288                         | Α        | (00) 100 | P01               |  |

### Block B elevations









# Block B ground floor layout



### **Block C elevations**







## Site sections 1 and 2





### Site sections 3 and 4











Site Section 3&4

### House type A Block A







### House Type B Block A plans







### House Type C Block A plans







### Flat A Block A plans



### Flat B Block B plans



### Flat C Block C



### Flat D Block C



Google aerial photo 81 Burton Stone ane, York, YO30 6BZ Site – looking north east along Burton Stone Lane



Looking south west along Burton Stone Lane