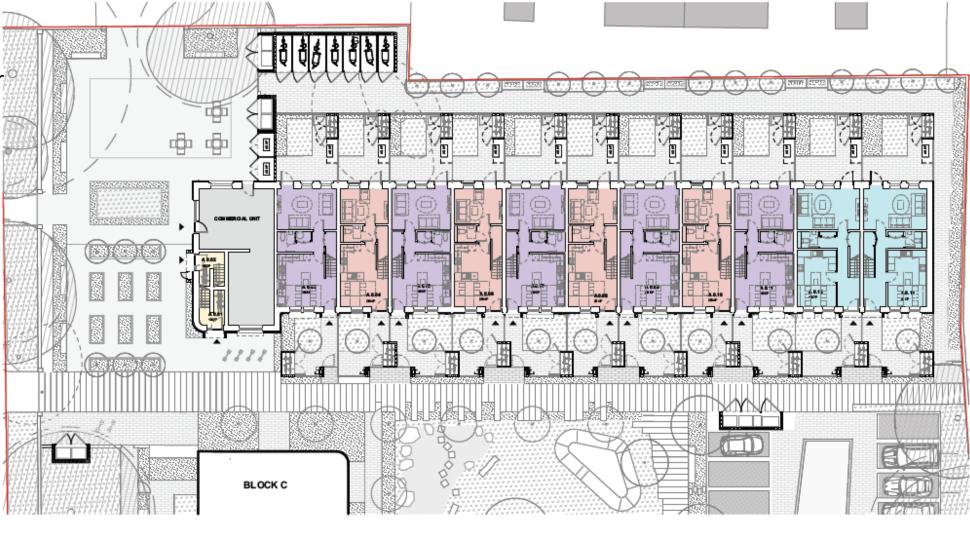

Block A ground floor layout

#### MIKHAIL RICHES

TO -25 felled our Street Lands of HT 800 +44 (000 mins mins mit halfath on one or

Block A, Ground Floor Plan

A | Durcombe Baracia

HOLA, SOFETY AND EMPROPHENT NA RECORDATION SIZE

When This Creating bits hereral in completion ash
Hotel This Creating bits hereral in completion ash
Hotel This Creating bits hereral in control for health
hotel and party. The house cheekees in another in
correct in and soft here house control in a completed
correct in another of the financial
and in the type of funds