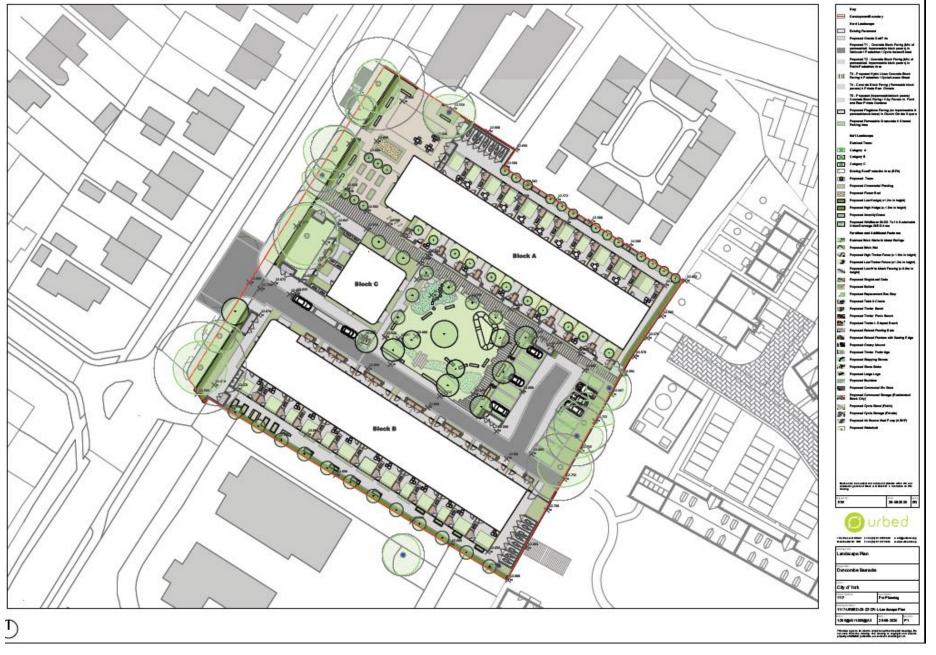

### Area Planning Sub-Committee

20/01902/FULM

Duncombe Barracks, Burton Stone Lane

Existing site and demolition plan



### Site plan



### Landscape proposals



#### **Block A Elevations**









# FIGURE 18 CONTROL OF THE STATE OF THE STATE

#### Block A, Elevation

| Dunismin Banasia            |   |          |            |       |   |
|-----------------------------|---|----------|------------|-------|---|
| CLUEN                       |   | DATE     |            |       |   |
| HDP: City of York Constrain |   |          | 20 HEADING |       |   |
| CRAWING STATUS<br>PLANNING  |   |          | SOTE       |       |   |
|                             |   |          |            | Paper | - |
| 288                         | Α | (00) 210 | P01        |       |   |

Block A ground floor layout





#### MIKHAIL RICHES

TO -25 felled our Street Lands of HT 800 +44 (000 mins mins mit halfath on one or

Block A, Ground Floor Plan

A | Durcombe Baraci