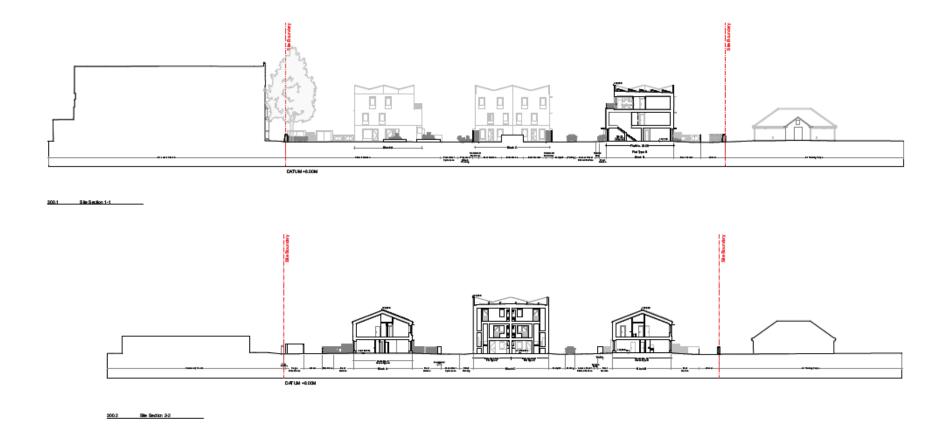

tein when the dirty in your mit. At design of the latest

| PROJECT                     |          |          |                   |  |
|-----------------------------|----------|----------|-------------------|--|
| Duncomb                     | e Barrac | ia       |                   |  |
| CLENT:                      |          |          | DATE:             |  |
| HDP-City of York Coundi     |          |          | 25092030          |  |
| DRAWING STATUS:<br>PLANNING |          |          | 90A.E<br>1200 @A3 |  |
|                             |          |          |                   |  |
| 288                         | Α        | (00) 100 | P01               |  |

### Block B elevations









# Block B ground floor layout



### **Block C elevations**







## Site sections 1 and 2





### Site sections 3 and 4











Site Section 3&4

### House type A Block A







### House Type B Block A plans







### House Type C Block A plans







### Flat A Block A plans



### Flat B Block B plans



### Flat C Block C



### Flat D Block C



Google aerial photo 81 Burton Stone ane, York, YO30 6BZ Site – looking north east along Burton Stone Lane



Looking south west along Burton Stone Lane