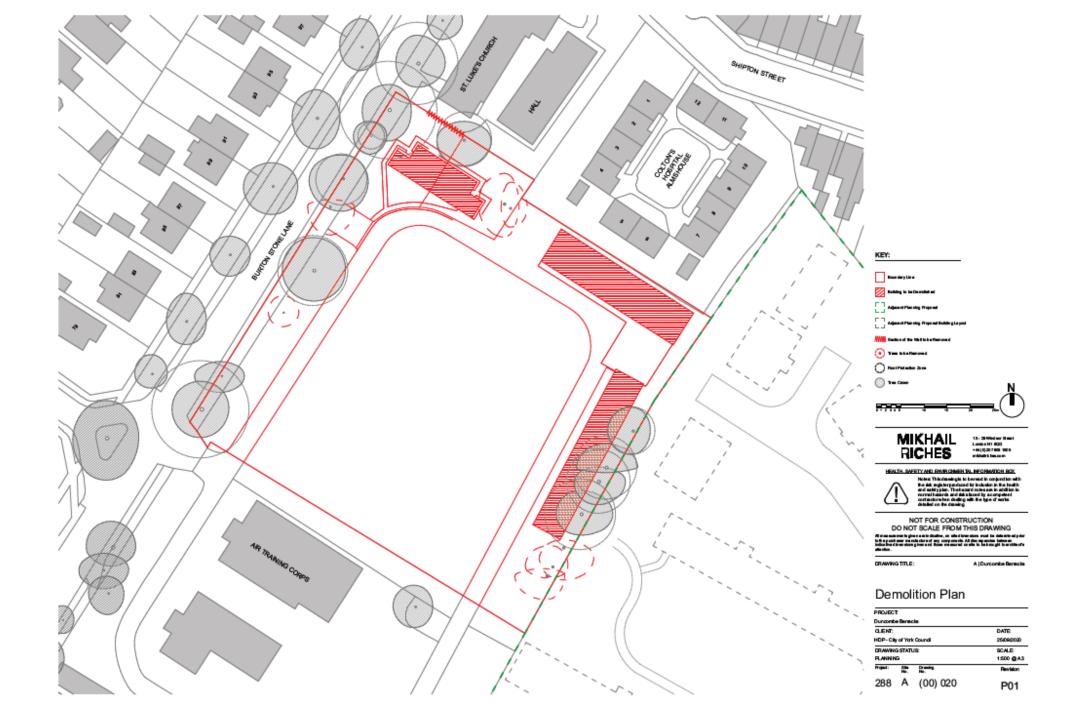

### Area Planning Sub-Committee

20/01902/FULM

Duncombe Barracks, Burton Stone Lane

Existing site and demolition plan