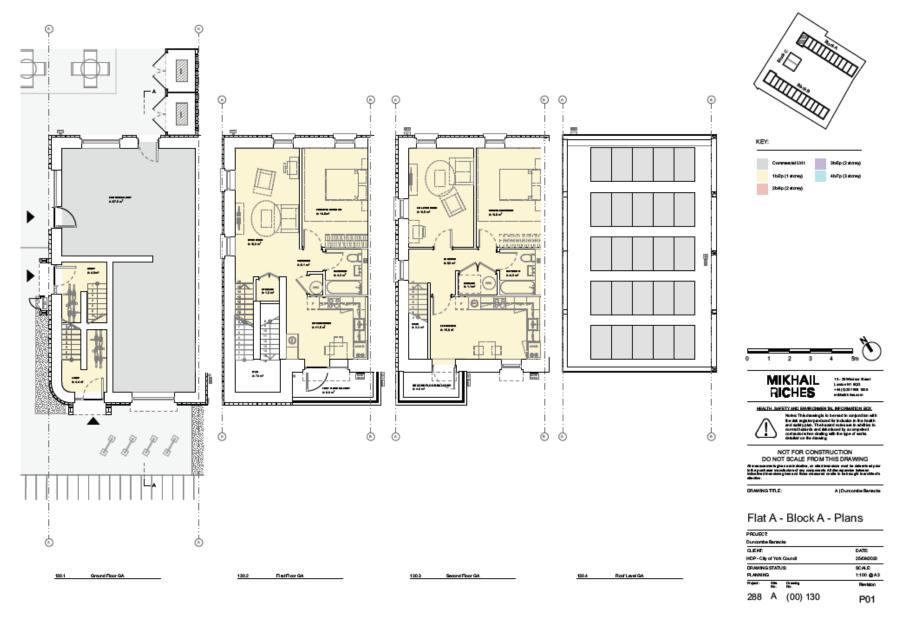

--------------|--|
| Duncomb                     | e Barrac | ia       |                   |  |
| CLENT:                      |          |          | DATE:             |  |
| HDP-City of York Coundi     |          |          | 25092030          |  |
| DRAWING STATUS:<br>PLANNING |          |          | 90A.E<br>1200 @A3 |  |
|                             |          |          |                   |  |
| 288                         | Α        | (00) 100 | P01               |  |

### Block B elevations









# Block B ground floor layout



### **Block C elevations**







## Site sections 1 and 2





### Site sections 3 and 4











Site Section 3&4

### House type A Block A







### House Type B Block A plans







### House Type C Block A plans







### Flat A Block A plans



### Flat B Block B plans



### Flat C Block C



### Flat D Block C



Google aerial photo 81 Burton Stone ane, York, YO30 6BZ Site – looking north east along Burton Stone Lane



Looking south west along Burton Stone Lane