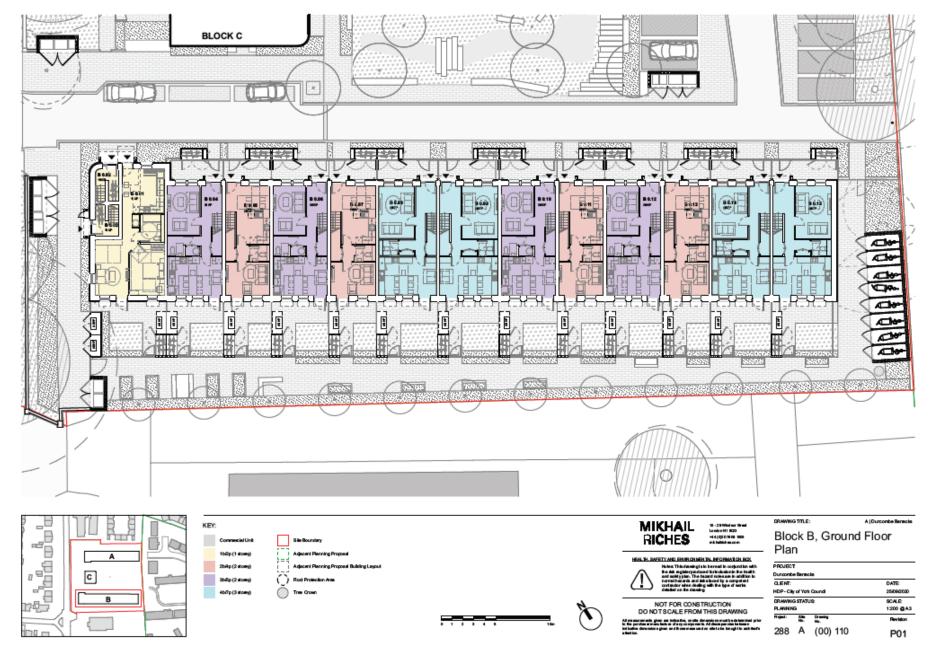

ve an industry, a sith denomine scale obtained prior
to be protein when the dirty in your mit. At design of the latest

| PROJECT                     |          |          |                   |  |
|-----------------------------|----------|----------|-------------------|--|
| Duncomb                     | e Barrac | ia       |                   |  |
| CLENT:                      |          |          | DATE:             |  |
| HDP-City of York Coundi     |          |          | 25092030          |  |
| DRAWING STATUS:<br>PLANNING |          |          | 90A.E<br>1200 @A3 |  |
|                             |          |          |                   |  |
| 288                         | Α        | (00) 100 | P01               |  |

### Block B elevations









# Block B ground floor layout



### **Block C elevations**







## Site sections 1 and 2





### Site sections 3 and 4











Site Section 3&4

### House type A Block A







### House Type B Block A plans







### House Type C Block A plans







### Flat A Block A plans



### Flat B Block B plans



### Flat C Block C



### Flat D Block C



Google aerial photo 81 Burton Stone ane, York, YO30 6BZ Site – looking north east along Burton Stone Lane



Looking south west along Burton Stone Lane