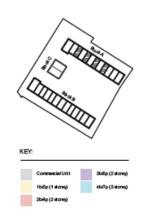

|          |          |                   |  |
|-----------------------------|----------|----------|-------------------|--|
| Duncomb                     | e Barrac | ia       |                   |  |
| CLENT:                      |          |          | DATE:             |  |
| HDP-City of York Coundi     |          |          | 25092030          |  |
| DRAWING STATUS:<br>PLANNING |          |          | 90A.E<br>1200 @A3 |  |
|                             |          |          |                   |  |
| 288                         | Α        | (00) 100 | P01               |  |

### Block B elevations









# Block B ground floor layout



### **Block C elevations**







## Site sections 1 and 2





### Site sections 3 and 4











Site Section 3&4

### House type A Block A







### House Type B Block A plans







### House Type C Block A plans







### Flat A Block A plans



### Flat B Block B plans



### Flat C Block C



### Flat D Block C



Google aerial photo 81 Burton Stone ane, York, YO30 6BZ Site – looking north east along Burton Stone Lane



Looking south west along Burton Stone Lane