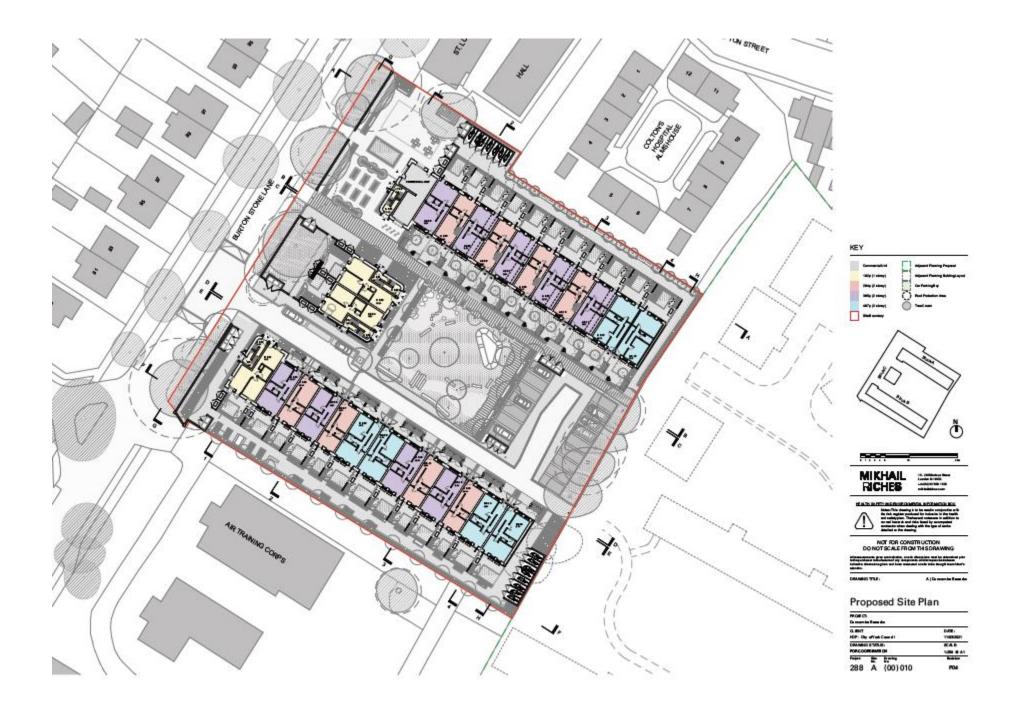

### Area Planning Sub-Committee

20/01902/FULM

Duncombe Barracks, Burton Stone Lane

Existing site and demolition plan



### Site plan



### Landscape proposals



#### **Block A Elevations**









# FIGURE 18 CONTROL OF THE STATE OF THE STATE

#### Block A, Elevation

| Dunismin Banasia            |   |          |            |       |   |
|-----------------------------|---|----------|------------|-------|---|
| CLUEN                       |   | DATE     |            |       |   |
| HDP: City of York Constrain |   |          | 20 HEADING |       |   |
| CRAWING STATUS<br>PLANNING  |   |          | SOTE       |       |   |
|                             |   |          |            | Paper | - |
| 288                         | Α | (00) 210 | P01        |       |   |

Block A ground floor layout





#### MIKHAIL RICHES

TO -25 felled our Street Lands of HT 800 +44 (000 mins mins mit halfath on one or

Block A, Ground Floo