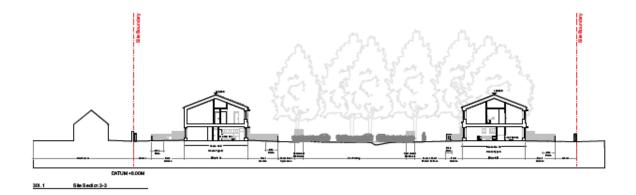

. At design of the latest

| PROJECT                     |          |          |                   |  |
|-----------------------------|----------|----------|-------------------|--|
| Duncomb                     | e Barrac | ia       |                   |  |
| CLENT:                      |          |          | DATE:             |  |
| HDP-City of York Coundi     |          |          | 25092030          |  |
| DRAWING STATUS:<br>PLANNING |          |          | 90A.E<br>1200 @A3 |  |
|                             |          |          |                   |  |
| 288                         | Α        | (00) 100 | P01               |  |

### Block B elevations









# Block B ground floor layout



### **Block C elevations**







## Site sections 1 and 2





### Site sections 3 and 4











Site Section 3&4

### House type A Block A







### House Type B Block A plans







### House Type C Block A plans







### Flat A Block A plans



### Flat B Block B plans



### Flat C Block C



### Flat D Block C



Google aerial photo 81 Burton Stone ane, York, YO30 6BZ Site – looking north east along Burton Stone Lane



Looking south west along Burton Stone Lane