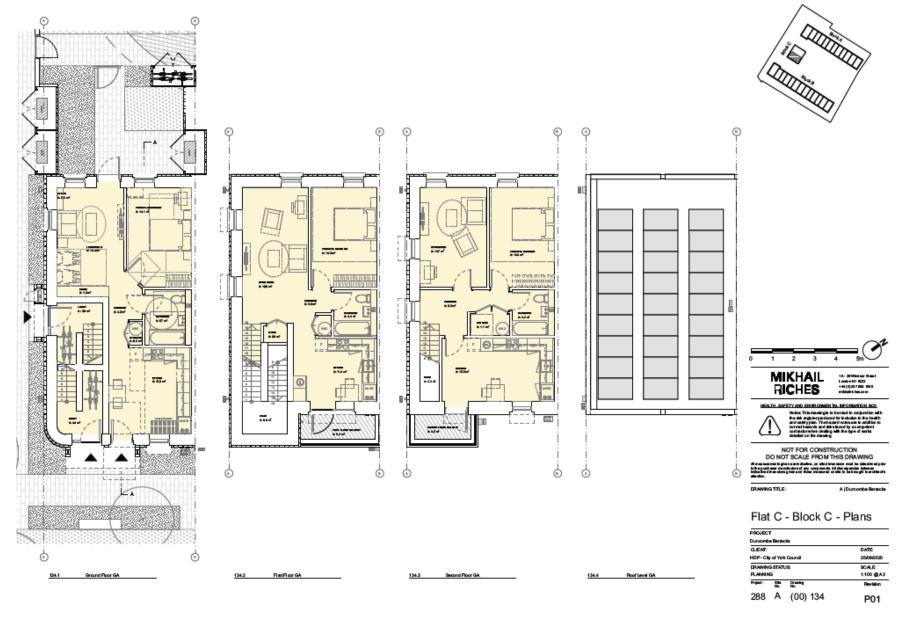

e Barrac | ia       |                   |  |
| CLENT:                      |          |          | DATE:             |  |
| HDP-City of York Coundi     |          |          | 25092030          |  |
| DRAWING STATUS:<br>PLANNING |          |          | 90A.E<br>1200 @A3 |  |
|                             |          |          |                   |  |
| 288                         | Α        | (00) 100 | P01               |  |

### Block B elevations









# Block B ground floor layout



### **Block C elevations**







## Site sections 1 and 2





### Site sections 3 and 4











Site Section 3&4

### House type A Block A







### House Type B Block A plans







### House Type C Block A plans







### Flat A Block A plans



### Flat B Block B plans



### Flat C Block C



### Flat D Block C



Google aerial photo 81 Burton Stone ane, York, YO30 6BZ Site – looking north east along Burton Stone Lane



Looking south west along Burton Stone Lane