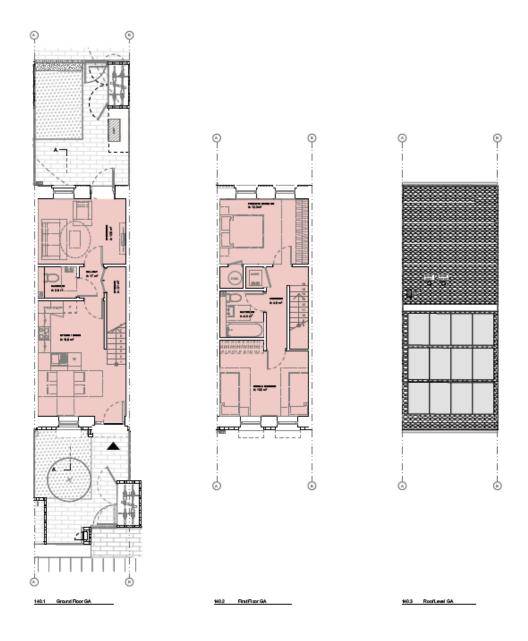

|          |          |                   |  |
|-----------------------------|----------|----------|-------------------|--|
| Duncomb                     | e Barrac | ia       |                   |  |
| CLENT:                      |          |          | DATE:             |  |
| HDP-City of York Coundi     |          |          | 25092030          |  |
| DRAWING STATUS:<br>PLANNING |          |          | 90A.E<br>1200 @A3 |  |
|                             |          |          |                   |  |
| 288                         | Α        | (00) 100 | P01               |  |

### Block B elevations









# Block B ground floor layout



### **Block C elevations**







## Site sections 1 and 2





### Site sections 3 and 4











Site Section 3&4

### House type A Block A







### House Type B Block A plans







### House Type C Block A plans







### Flat A Block A plans



### Flat B Block B plans



### Flat C Block C



### Flat D Block C



Google aerial photo 81 Burton Stone ane, York, YO30 6BZ Site – looking north east along Burton Stone Lane



Looking south west along Burton Stone Lane