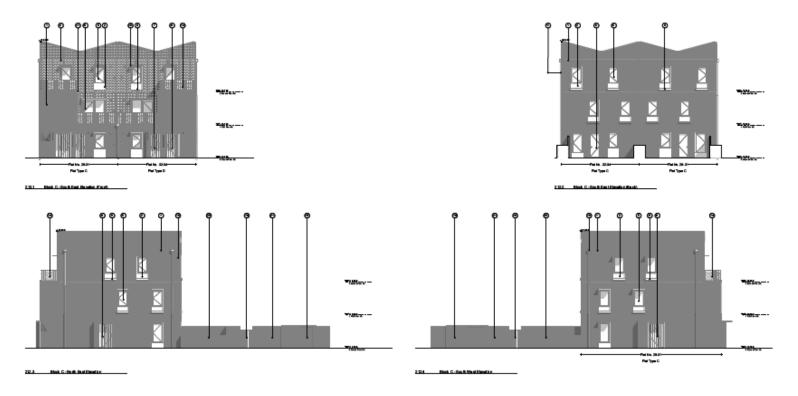

e scale obtained prior
to be protein when the dirty in your mit. At design of the latest

| PROJECT                     |          |          |                   |  |
|-----------------------------|----------|----------|-------------------|--|
| Duncomb                     | e Barrac | ia       |                   |  |
| CLENT:                      |          |          | DATE:             |  |
| HDP-City of York Coundi     |          |          | 25092030          |  |
| DRAWING STATUS:<br>PLANNING |          |          | 90A.E<br>1200 @A3 |  |
|                             |          |          |                   |  |
| 288                         | Α        | (00) 100 | P01               |  |

### Block B elevations









# Block B ground floor layout



### **Block C elevations**







## Site sections 1 and 2





### Site sections 3 and 4











Site Section 3&4

### House type A Block A







### House Type B Block A plans







### House Type C Block A plans







### Flat A Block A plans



### Flat B Block B plans



### Flat C Block C



### Flat D Block C



Google aerial photo 81 Burton Stone ane, York, YO30 6BZ Site – looking north east along Burton Stone Lane



Looking south west along Burton Stone Lane