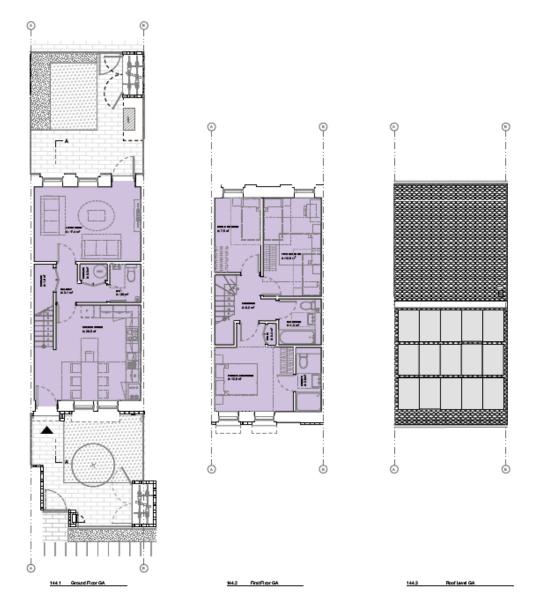

|  |
|-----------------------------|----------|----------|-------------------|--|
| Duncomb                     | e Barrac | ia       |                   |  |
| CLENT:                      |          |          | DATE:             |  |
| HDP-City of York Coundi     |          |          | 25092030          |  |
| DRAWING STATUS:<br>PLANNING |          |          | 90A.E<br>1200 @A3 |  |
|                             |          |          |                   |  |
| 288                         | Α        | (00) 100 | P01               |  |

### Block B elevations









# Block B ground floor layout



### **Block C elevations**







## Site sections 1 and 2





### Site sections 3 and 4











Site Section 3&4

### House type A Block A







### House Type B Block A plans







### House Type C Block A plans







### Flat A Block A plans



### Flat B Block B plans



### Flat C Block C



### Flat D Block C



Google aerial photo 81 Burton Stone ane, York, YO30 6BZ Site – looking north east along Burton Stone Lane



Looking south west along Burton Stone Lane