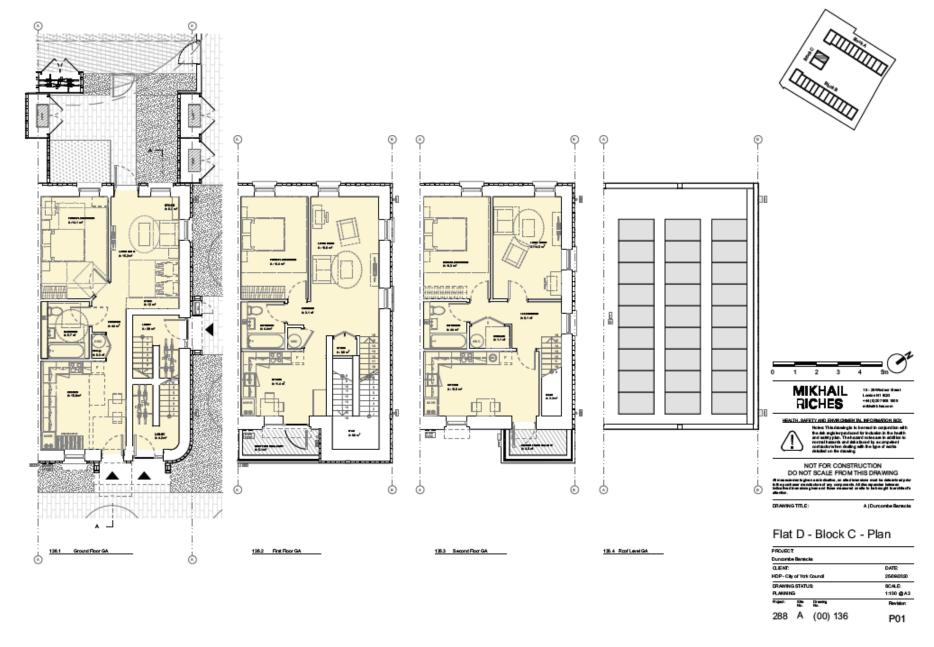

### Flat D Block C

Google aerial photo 81 Burton Stone ane, York, YO30 6BZ Site – looking north east along Burton Stone Lane

Looking south west along Burton Stone Lane