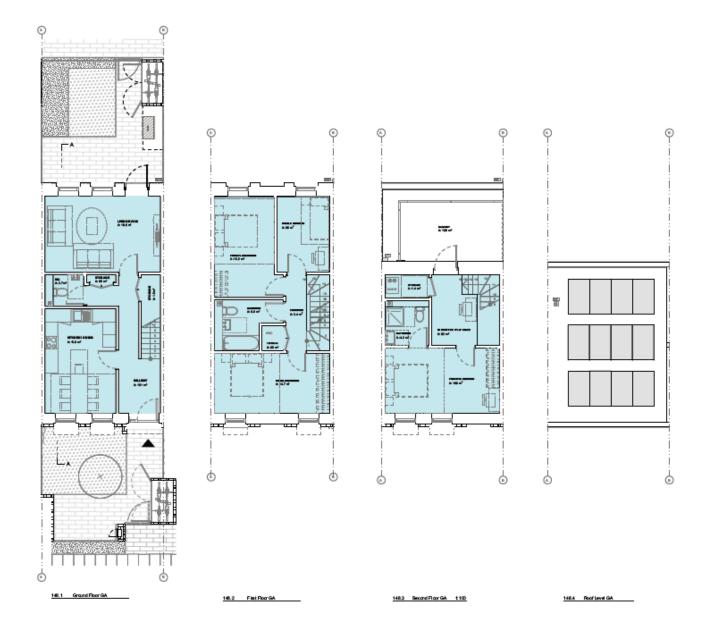

----|----------|----------|-------------------|--|
| Duncomb                     | e Barrac | ia       |                   |  |
| CLENT:                      |          |          | DATE:             |  |
| HDP-City of York Coundi     |          |          | 25092030          |  |
| DRAWING STATUS:<br>PLANNING |          |          | 90A.E<br>1200 @A3 |  |
|                             |          |          |                   |  |
| 288                         | Α        | (00) 100 | P01               |  |

### Block B elevations









# Block B ground floor layout



### **Block C elevations**







## Site sections 1 and 2





### Site sections 3 and 4











Site Section 3&4

### House type A Block A







### House Type B Block A plans







### House Type C Block A plans







### Flat A Block A plans



### Flat B Block B plans



### Flat C Block C



### Flat D Block C



Google aerial photo 81 Burton Stone ane, York, YO30 6BZ Site – looking north east along Burton Stone Lane



Looking south west along Burton Stone Lane