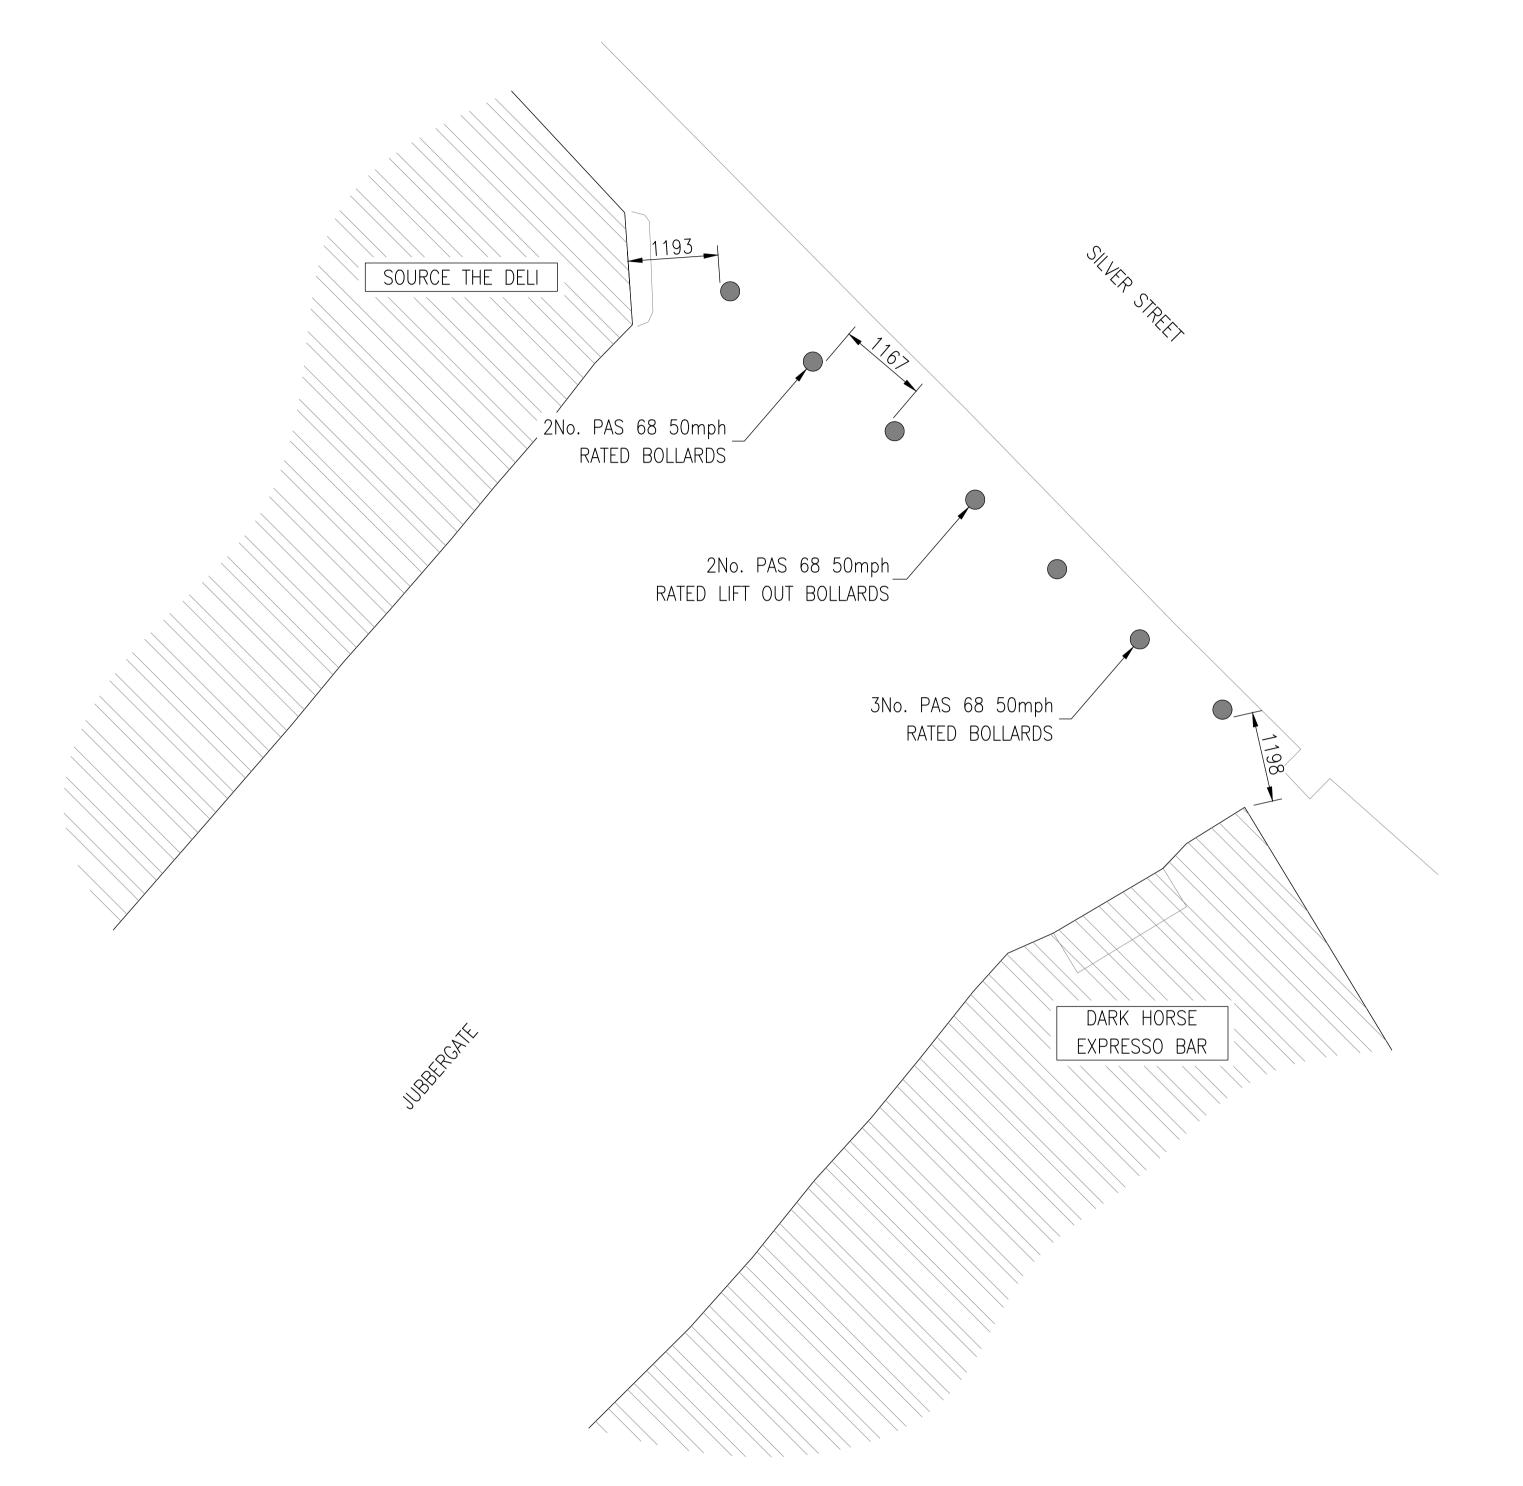

## <u>NOTES</u>

LOCATIONS SUBJECT TO POSITION OF SERVICES AND OTHER BELOW GROUND OBSTRUCTIONS TO BE DETERMINED BY GPR AND OR TRIAL PITS. GENERAL ARRANGEMENT IS SUBJECT TO CELLARS AND UTILITIES BEING LOCATED.

## <u>KEY</u>

STATIC BOLLARD

## PRELIMINARY

NOTES CONTINUED



THE WRITTEN CONSENT OF MFD INTERNATIONAL LTD.

| Montfort Lodge             | t: +44 (0)1794 516171  |
|----------------------------|------------------------|
| Botley Road<br>Romsey      | f: +44 (0)1794 524460  |
| Hampshire                  | e: mail@mfdgroup.co.uk |
| SO51 5SW<br>United Kingdom | w: www.mfdgroup.co.uk  |

|          |              |     |       | CLIENT     |          |
|----------|--------------|-----|-------|------------|----------|
|          |              |     |       | \2 #       |