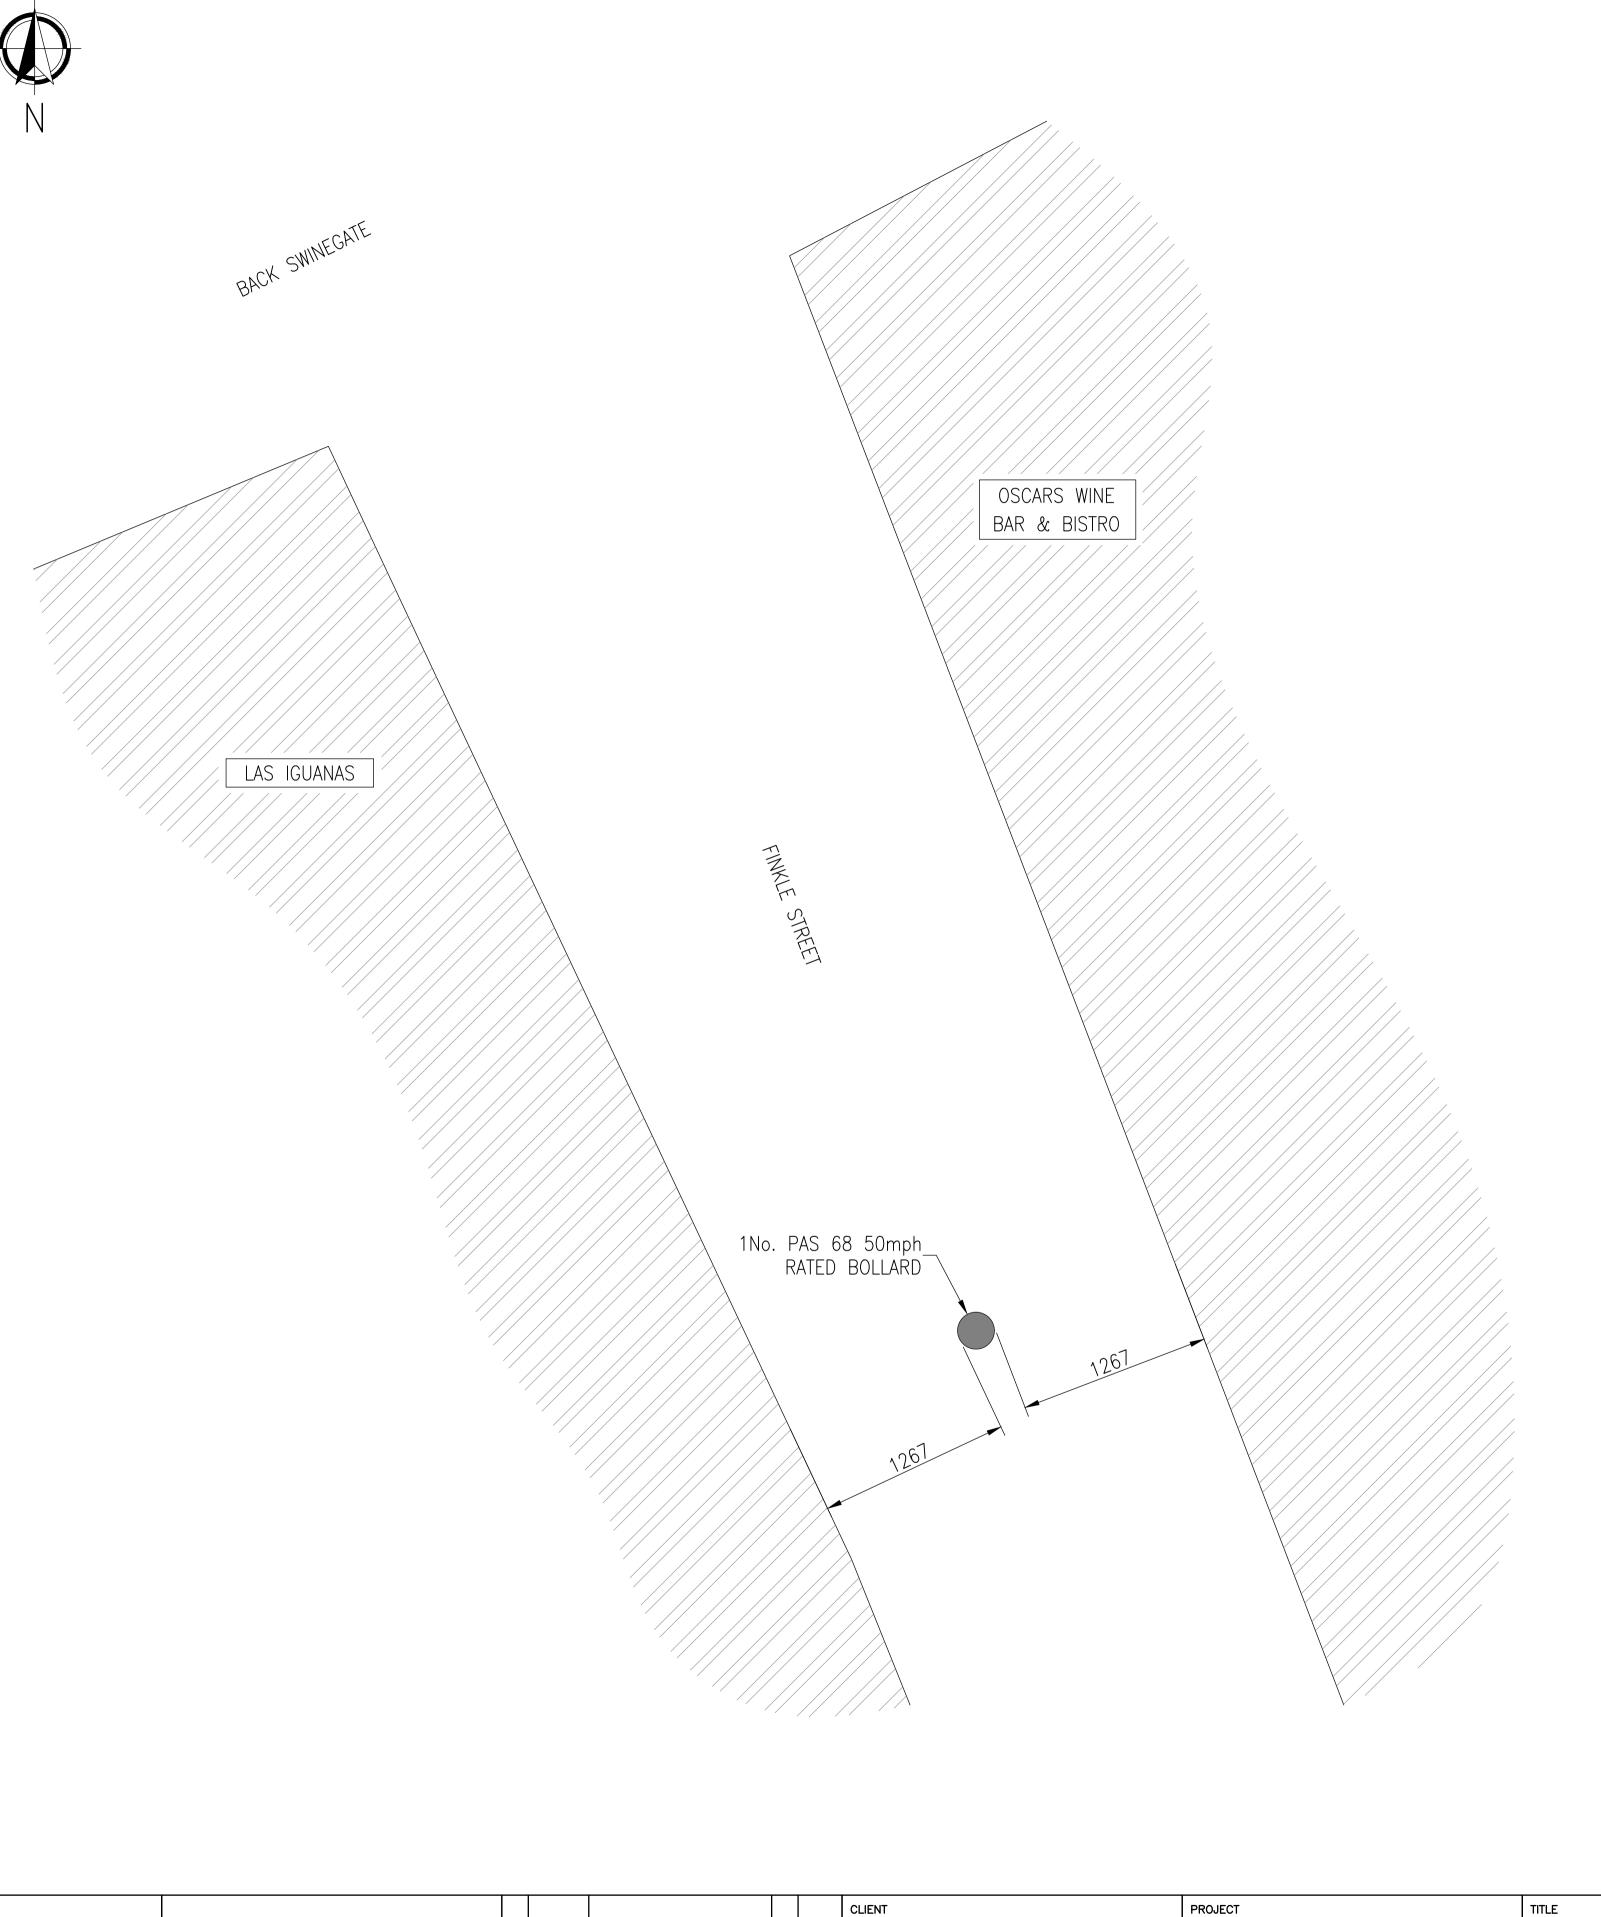

STATIC BOLLARD

22.06.19

YORK CITY CENTRE HVM

DESIGN/CAD WD

REVIEWED BY

FINKLE STREET

DRAWING NUMBER

5206-MFD-00-XX-DR-C-22000

- DO NOT SCALE DRAWING. USE FIGURED DIMENSIONS AND LEVELS ONLY. ALL SIZES ARE IN
- THE CONTRACTOR IS TO VERIFY DIMENSIONS AND LEVELS ON SITE PRIOR TO STARTING WORK.