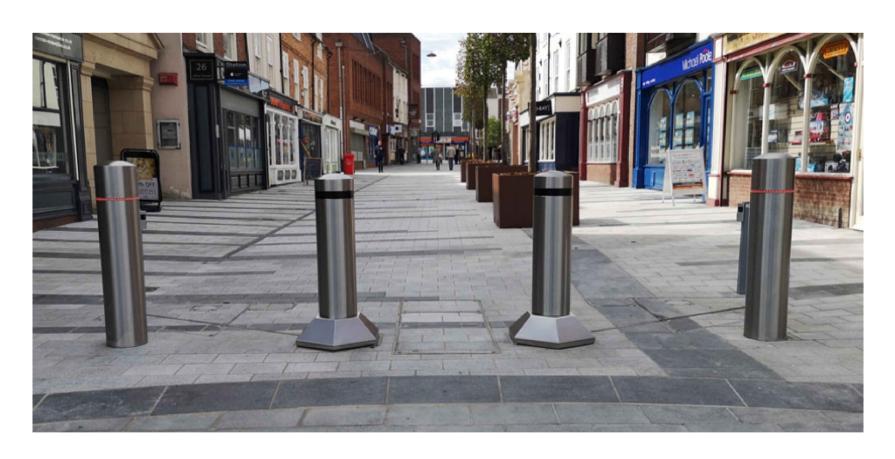

| <u>KEY</u>                |                           |
|---------------------------|---------------------------|
|                           | EXISTING STREET FURNITURE |
|                           | STATIC BOLLARD            |
| $\langle \bullet \rangle$ | MOVEABLE MATADOR BOLLARD  |
|                           |                           |





<u>NOTES</u> DO NOT SCALE DRAWING. USE FIGURED DIMENSIONS AND LEVELS ONLY. ALL SIZES ARE IN MILLIMETRES. THE CONTRACTOR IS TO VERIFY DIMENSIONS AND LEVELS ON SITE PRIOR TO STARTING WORK. ANY DISCREPANCIES TO BE REPORTED TO THE ENGINEER FOR CLARIFICATION BEFORE PROCEEDING WITH THE CONSTRUCTION. ALL SPECIFIED MATERIALS SHALL BE USED IN ACCORDANCE WITH THE MANUFACTURERS RECOMMENDATIONS. REV DRAWING NUMBER NOMINATION OF PROPRIETARY ITEMS DOES NOT INDICATE EXCLUSIVE PREFERENCE BUT THE 5206-MFD-00-XX-DR-C-21400 REQUIRED PROPERTIES AND PERFORMANCE OF THE ITEM. SIMILAR ALTERNATIVES HAVING THE EQUIVALENT PROPERTIES MAY BE USED.

HEALD MATADOR 4 EM OPEN POSITION WITH ADDITIONAL 4No. BOLLARDS

## HEALD MATADOR MEASURE OPEN FOR ACCESS

## NOTES

LOCATIONS SUBJECT TO POSITION OF SERVICES AND OTHER