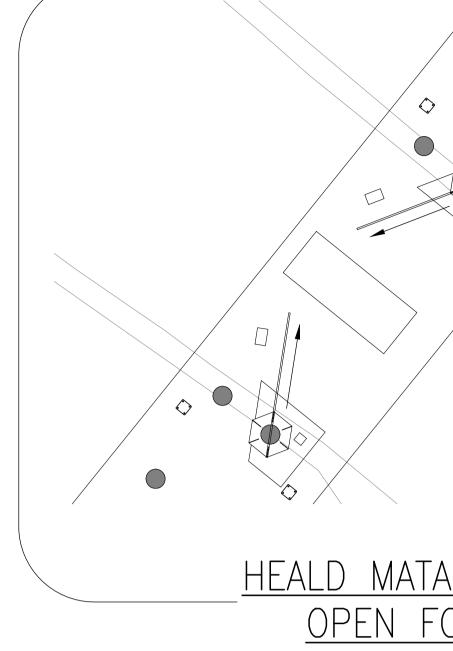

HEALD MATADOR 4 EM OPEN POSITION WITH ADDITIONAL 4No. BOLLARDS

## HEALD MATADOR MEASURE OPEN FOR ACCESS