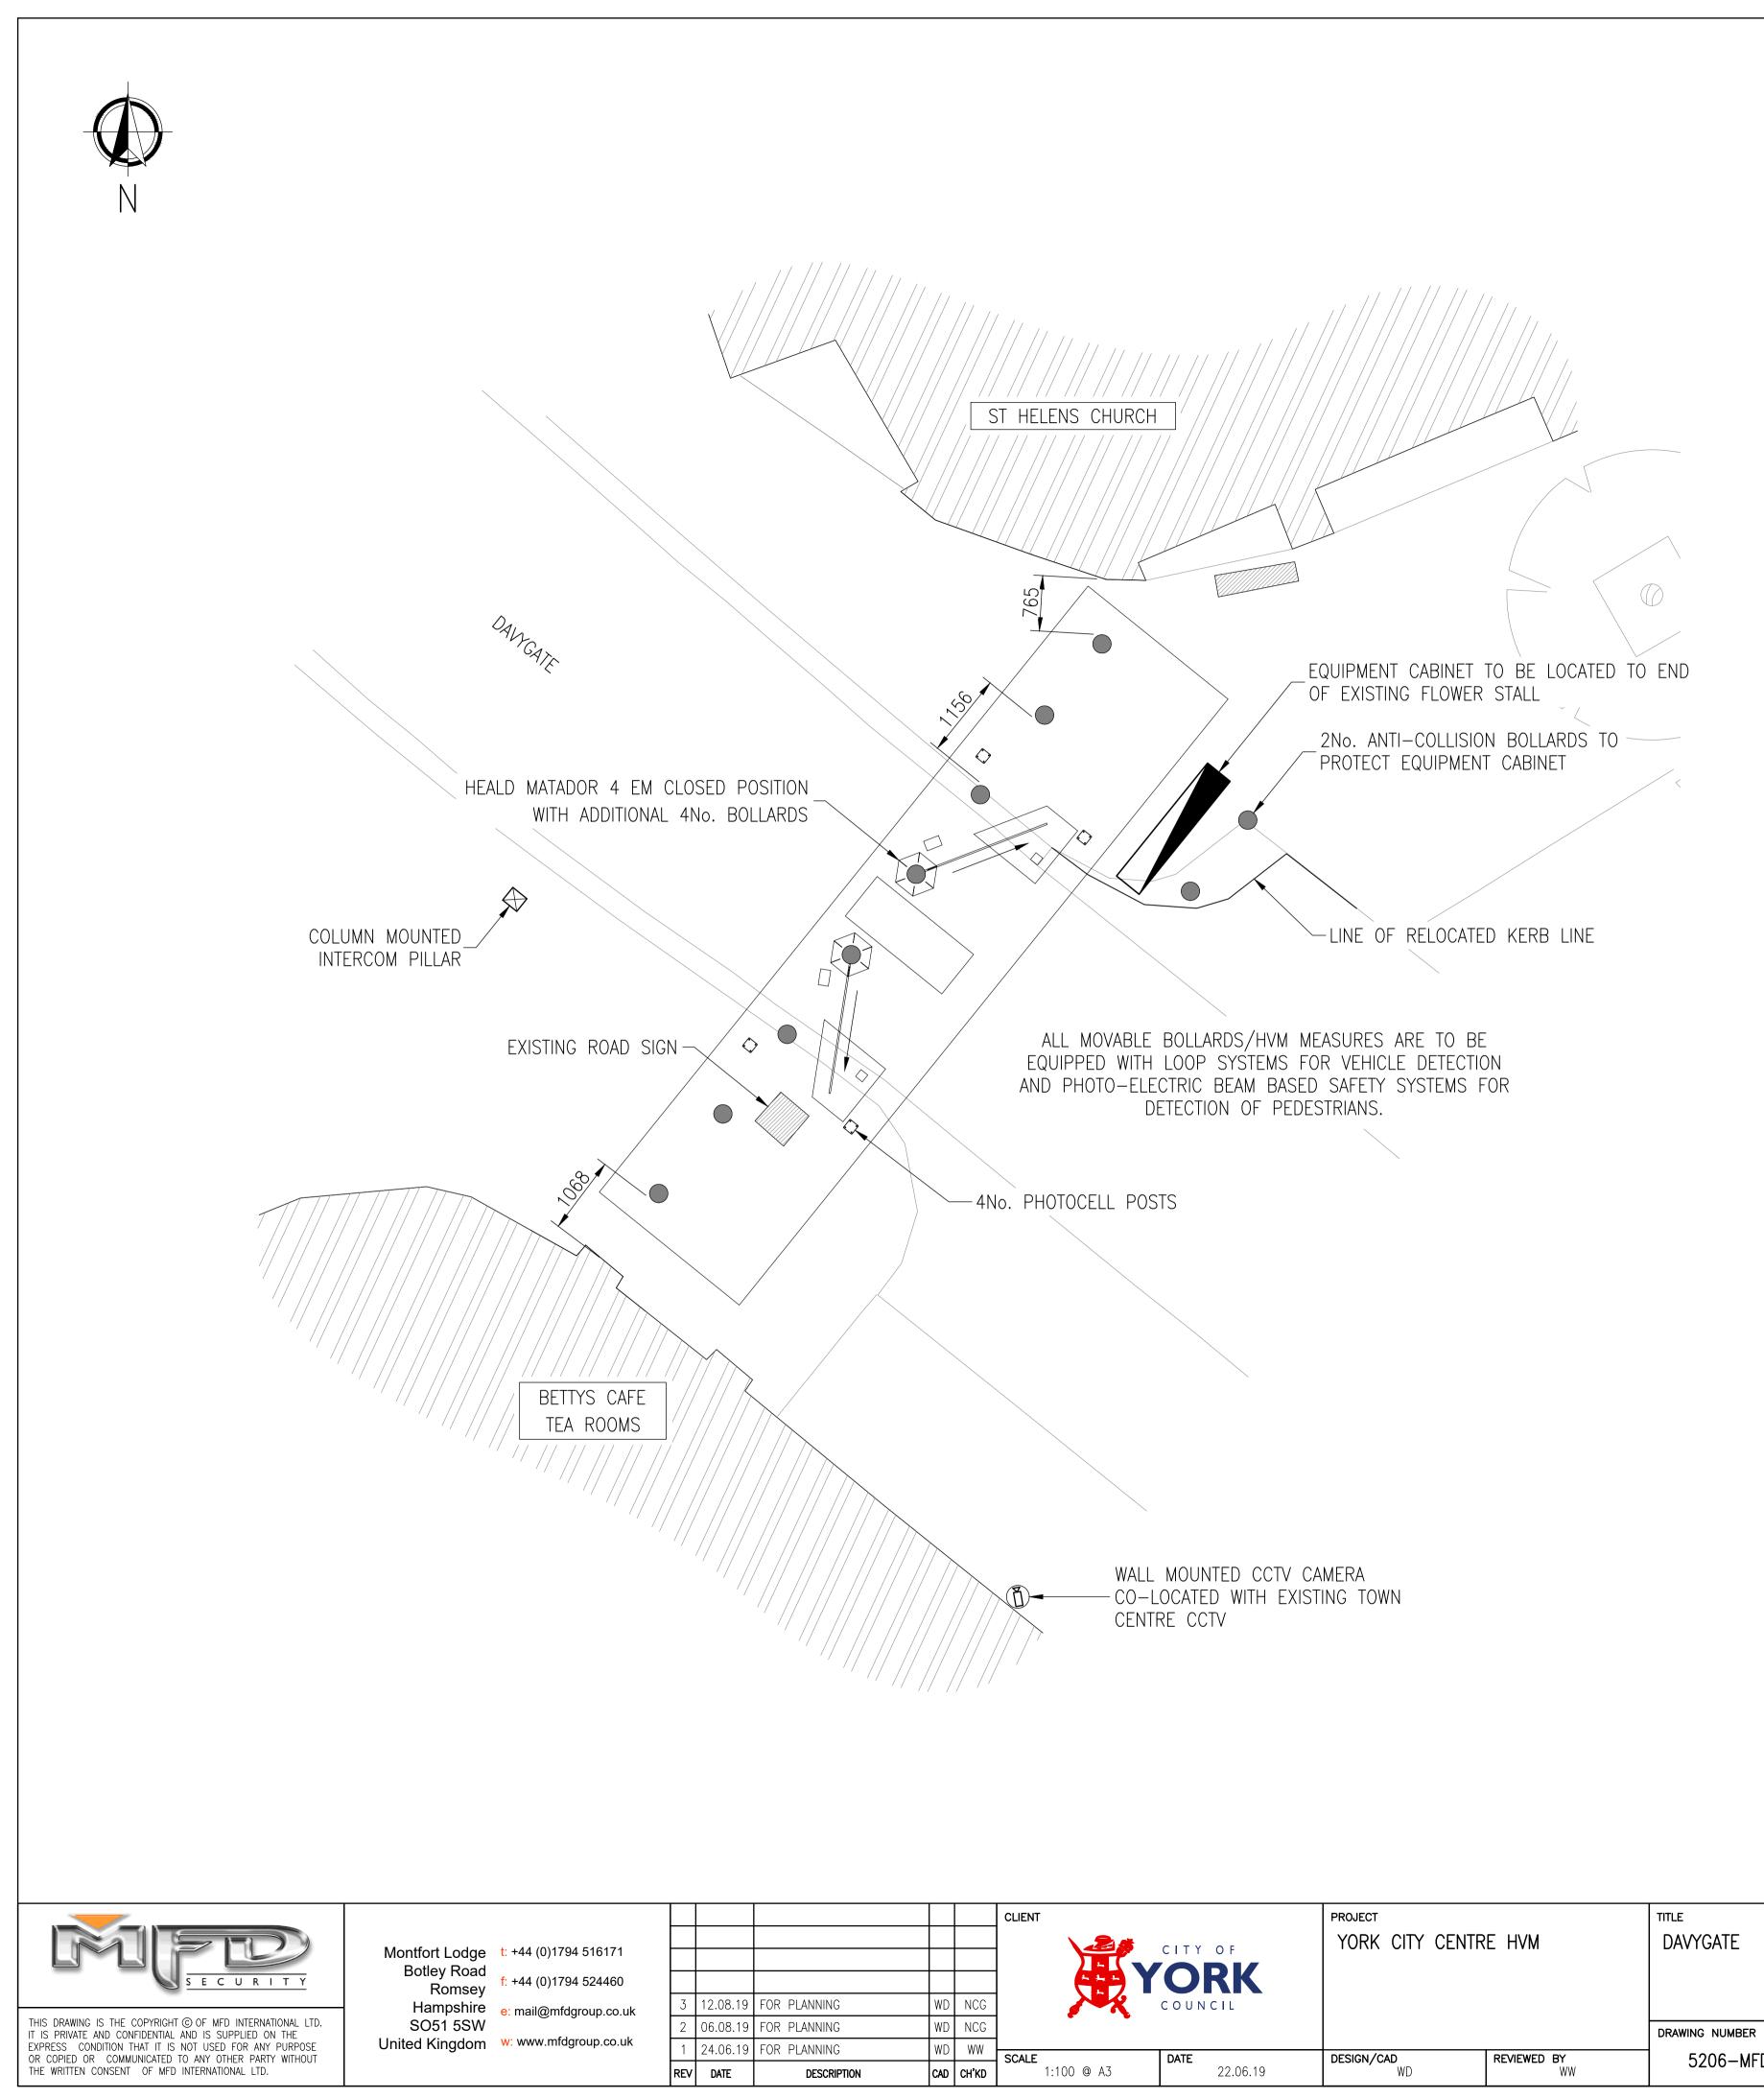

| <u>KEY</u>                |                           |
|---------------------------|---------------------------|
|                           | EXISTING STREET FURNITURE |
|                           | STATIC BOLLARD            |
| $\langle \bullet \rangle$ | MOVEABLE MATADOR BOLLARD  |
|                           |                           |

<u>NOTES</u> DO NOT SCALE DRAWING. USE FIGURED DIMENSIONS AND LEVELS ONLY. ALL SIZES ARE IN MILLIMETRES. THE CONTRACTOR IS TO VERIFY DIMENSIONS AND LEVELS ON SITE PRIOR TO STARTING WORK. ANY DISCREPANCIES TO BE REPORTED TO THE ENGINEER FOR CLARIFICATION BEFORE PROCEEDING WITH THE CONSTRUCTION. ALL SPECIFIED MATERIALS SHALL BE USED IN ACCORDANCE WITH THE MANUFACTURERS RECOMMENDATIONS. REV DRAWING NUMBER NOMINATION OF PROPRIETARY ITEMS DOES NOT INDICATE EXCLUSIVE PREFERENCE BUT THE 5206-MFD-00-XX-DR-C-21400 REQUIRED PROPERTIES AND PERFORMANCE OF THE ITEM. SIMILAR ALTERNATIVES HAVING THE EQUIVALENT PROPERTIES MAY BE USED.