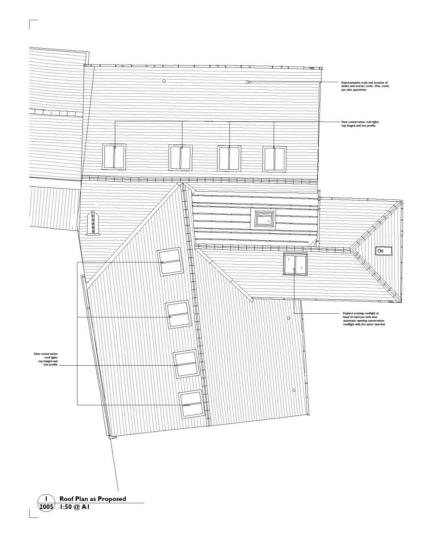

## Area Planning Sub-Committee

21/00601/FULM Church House 10 - 14 Ogleforth



Area Planning Sub Committee Meeting - 20 January 2022

# Proposed ground floor



Area Planning Sub Committee Meeting - 20 January 2022

### Proposed first floor





Area Planning Sub Committee Meeting - 20 January 2022

#### Proposed second floor





Area Planning Sub Committee Meeting - 20 January 2022

#### Proposed third floor





#### Proposed roof plan





Area Planning Sub Committee Meeting - 20 January 2022

#### Existing elevations



Area Planning Sub Committee Meeting - 20 January 2022

#### **Proposed elevations**



Area Planning Sub Committee Meeting - 20 January 2022