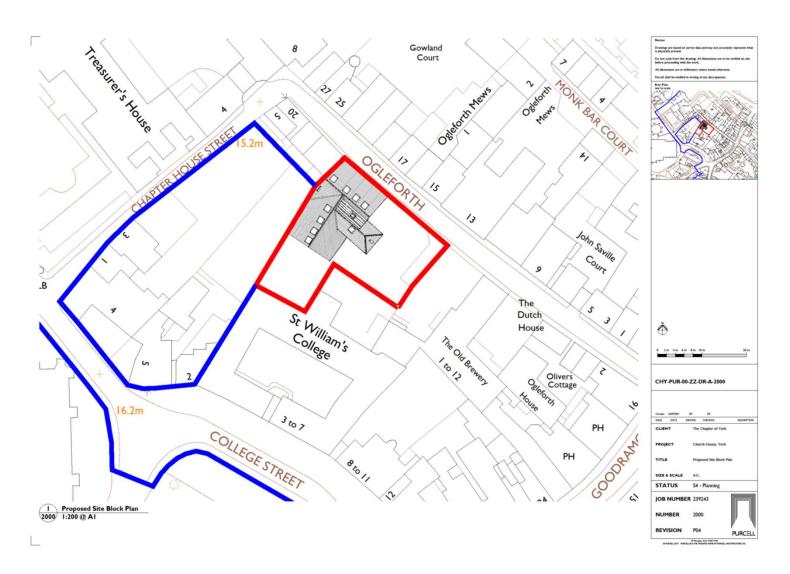

## Area Planning Sub-Committee

21/00601/FULM Church House 10 - 14 Ogleforth

Area Planning Sub Committee Meeting - 20 January 2022