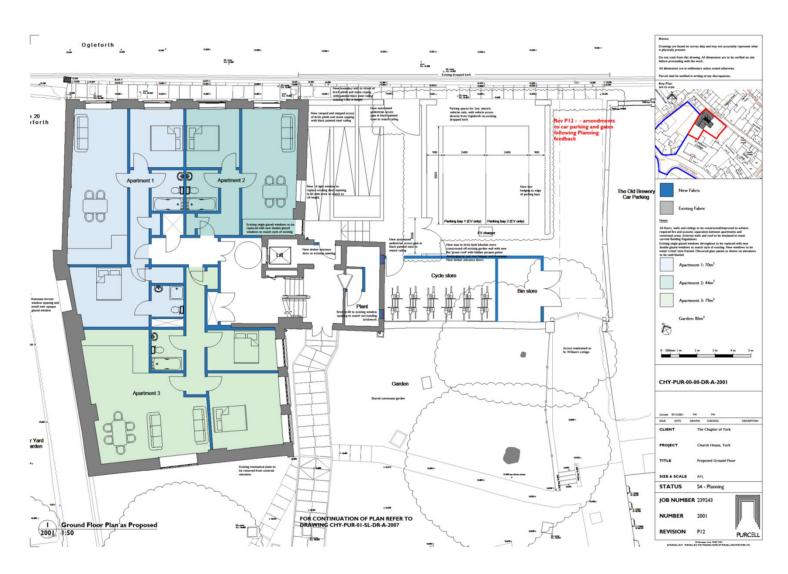

## Area Planning Sub-Committee

21/00601/FULM Church House 10 - 14 Ogleforth



Area Planning Sub Committee Meeting - 20 January 2022

# Proposed ground floor



Area Planning Sub Committee Meeting - 20 January 2022

### Proposed first floor





Area Planning Sub Committee Meeting - 20 January 2022

#### Proposed second floor





Area Planning Sub Committee Meeting - 20 January 2022

#### Proposed third floor





#### Proposed roof plan





Area Planning Sub Committee Meeting - 20 January 2022

#### Existing elevations



Area Planning Sub Committee Meeting - 20 January 2022

#### **Proposed elevations**



Area Planning Sub Committee Meeting - 20 January 2022