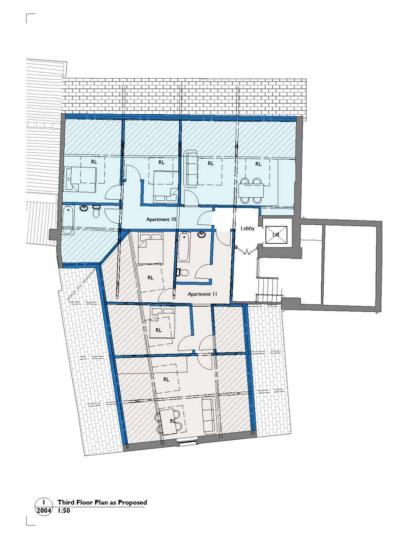

## Area Planning Sub-Committee

21/00601/FULM Church House 10 - 14 Ogleforth



Area Planning Sub Committee Meeting - 20 January 2022

# Proposed ground floor



Area Planning Sub Committee Meeting - 20 January 2022

### Proposed first floor





Area Planning Sub Committee Meeting - 20 January 2022

#### Proposed second floor





Area Planning Sub Committee Meeting - 20 January 2022

#### Proposed third floor





#### Proposed roof plan





Area Planning Sub Committee Meeting - 20 January 2022

#### Existing elevations



Area Planning Sub Committee Meeting - 20 January 2022

#### **Proposed elevations**



Area Planning Sub Committee Meeting - 20 January 2022