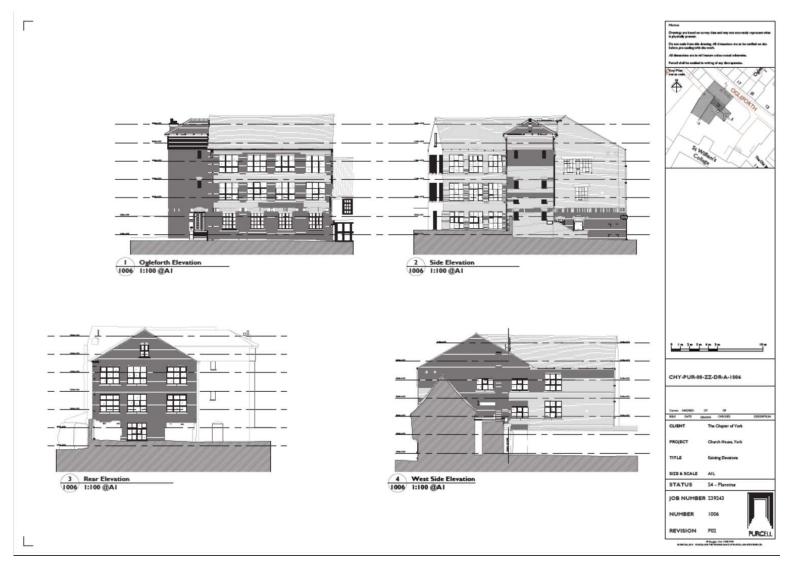

## Area Planning Sub-Committee

21/00601/FULM Church House 10 - 14 Ogleforth



Area Planning Sub Committee Meeting - 20 January 2022

# Proposed ground floor



Area Planning Sub Committee Meeting - 20 January 2022

### Proposed first floor





Area Planning Sub Committee Meeting - 20 January 2022

#### Proposed second floor





Area Planning Sub Committee Meeting - 20 January 2022

#### Proposed third floor





#### Proposed roof plan





Area Planning Sub Committee Meeting - 20 January 2022

#### Existing elevations



Area Planning Sub Committee Meeting - 20 January 2022

#### **Proposed elevations**



Area Planning Sub Committee Meeting - 20 January 2022