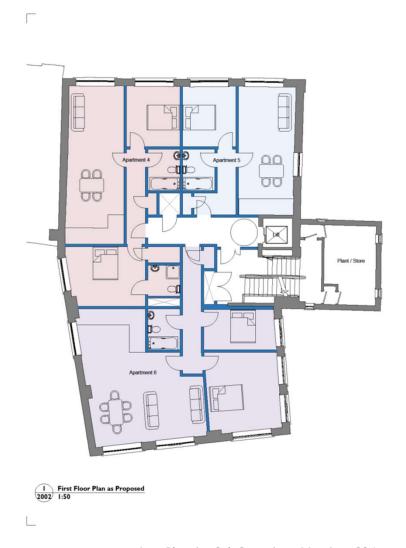

## Area Planning Sub-Committee

21/00601/FULM Church House 10 - 14 Ogleforth



Area Planning Sub Committee Meeting - 20 January 2022

# Proposed ground floor



Area Planning Sub Committee Meeting - 20 January 2022

### Proposed first floor





Area Planning Sub Committee Meeting - 20 January 2022

#### Proposed second floor





Area Planning Sub Committee Meeting - 20 January 2022

#### Proposed third floor





#### Proposed roof plan





Area Planning Sub Committee Meeting - 20 January 2022

#### Existing elevations



Area Planning Sub Committee Meeting - 20 January 2022

#### **Proposed elevations**



Area Planning Sub Committee Meeting - 20 January 2022