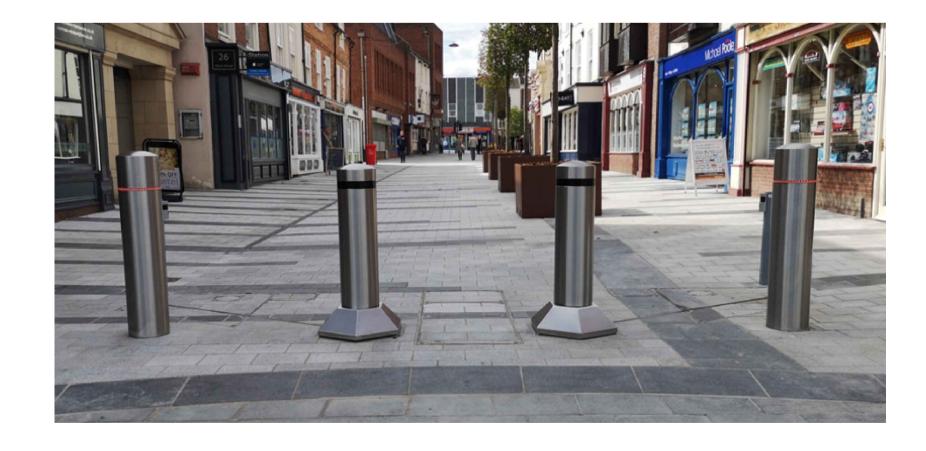

## <u>KEY</u>

- EXISTING STREET FURNITURE
- STATIC BOLLARD
- MOVEABLE MATADOR BOLLARD

HEALD MATADOR