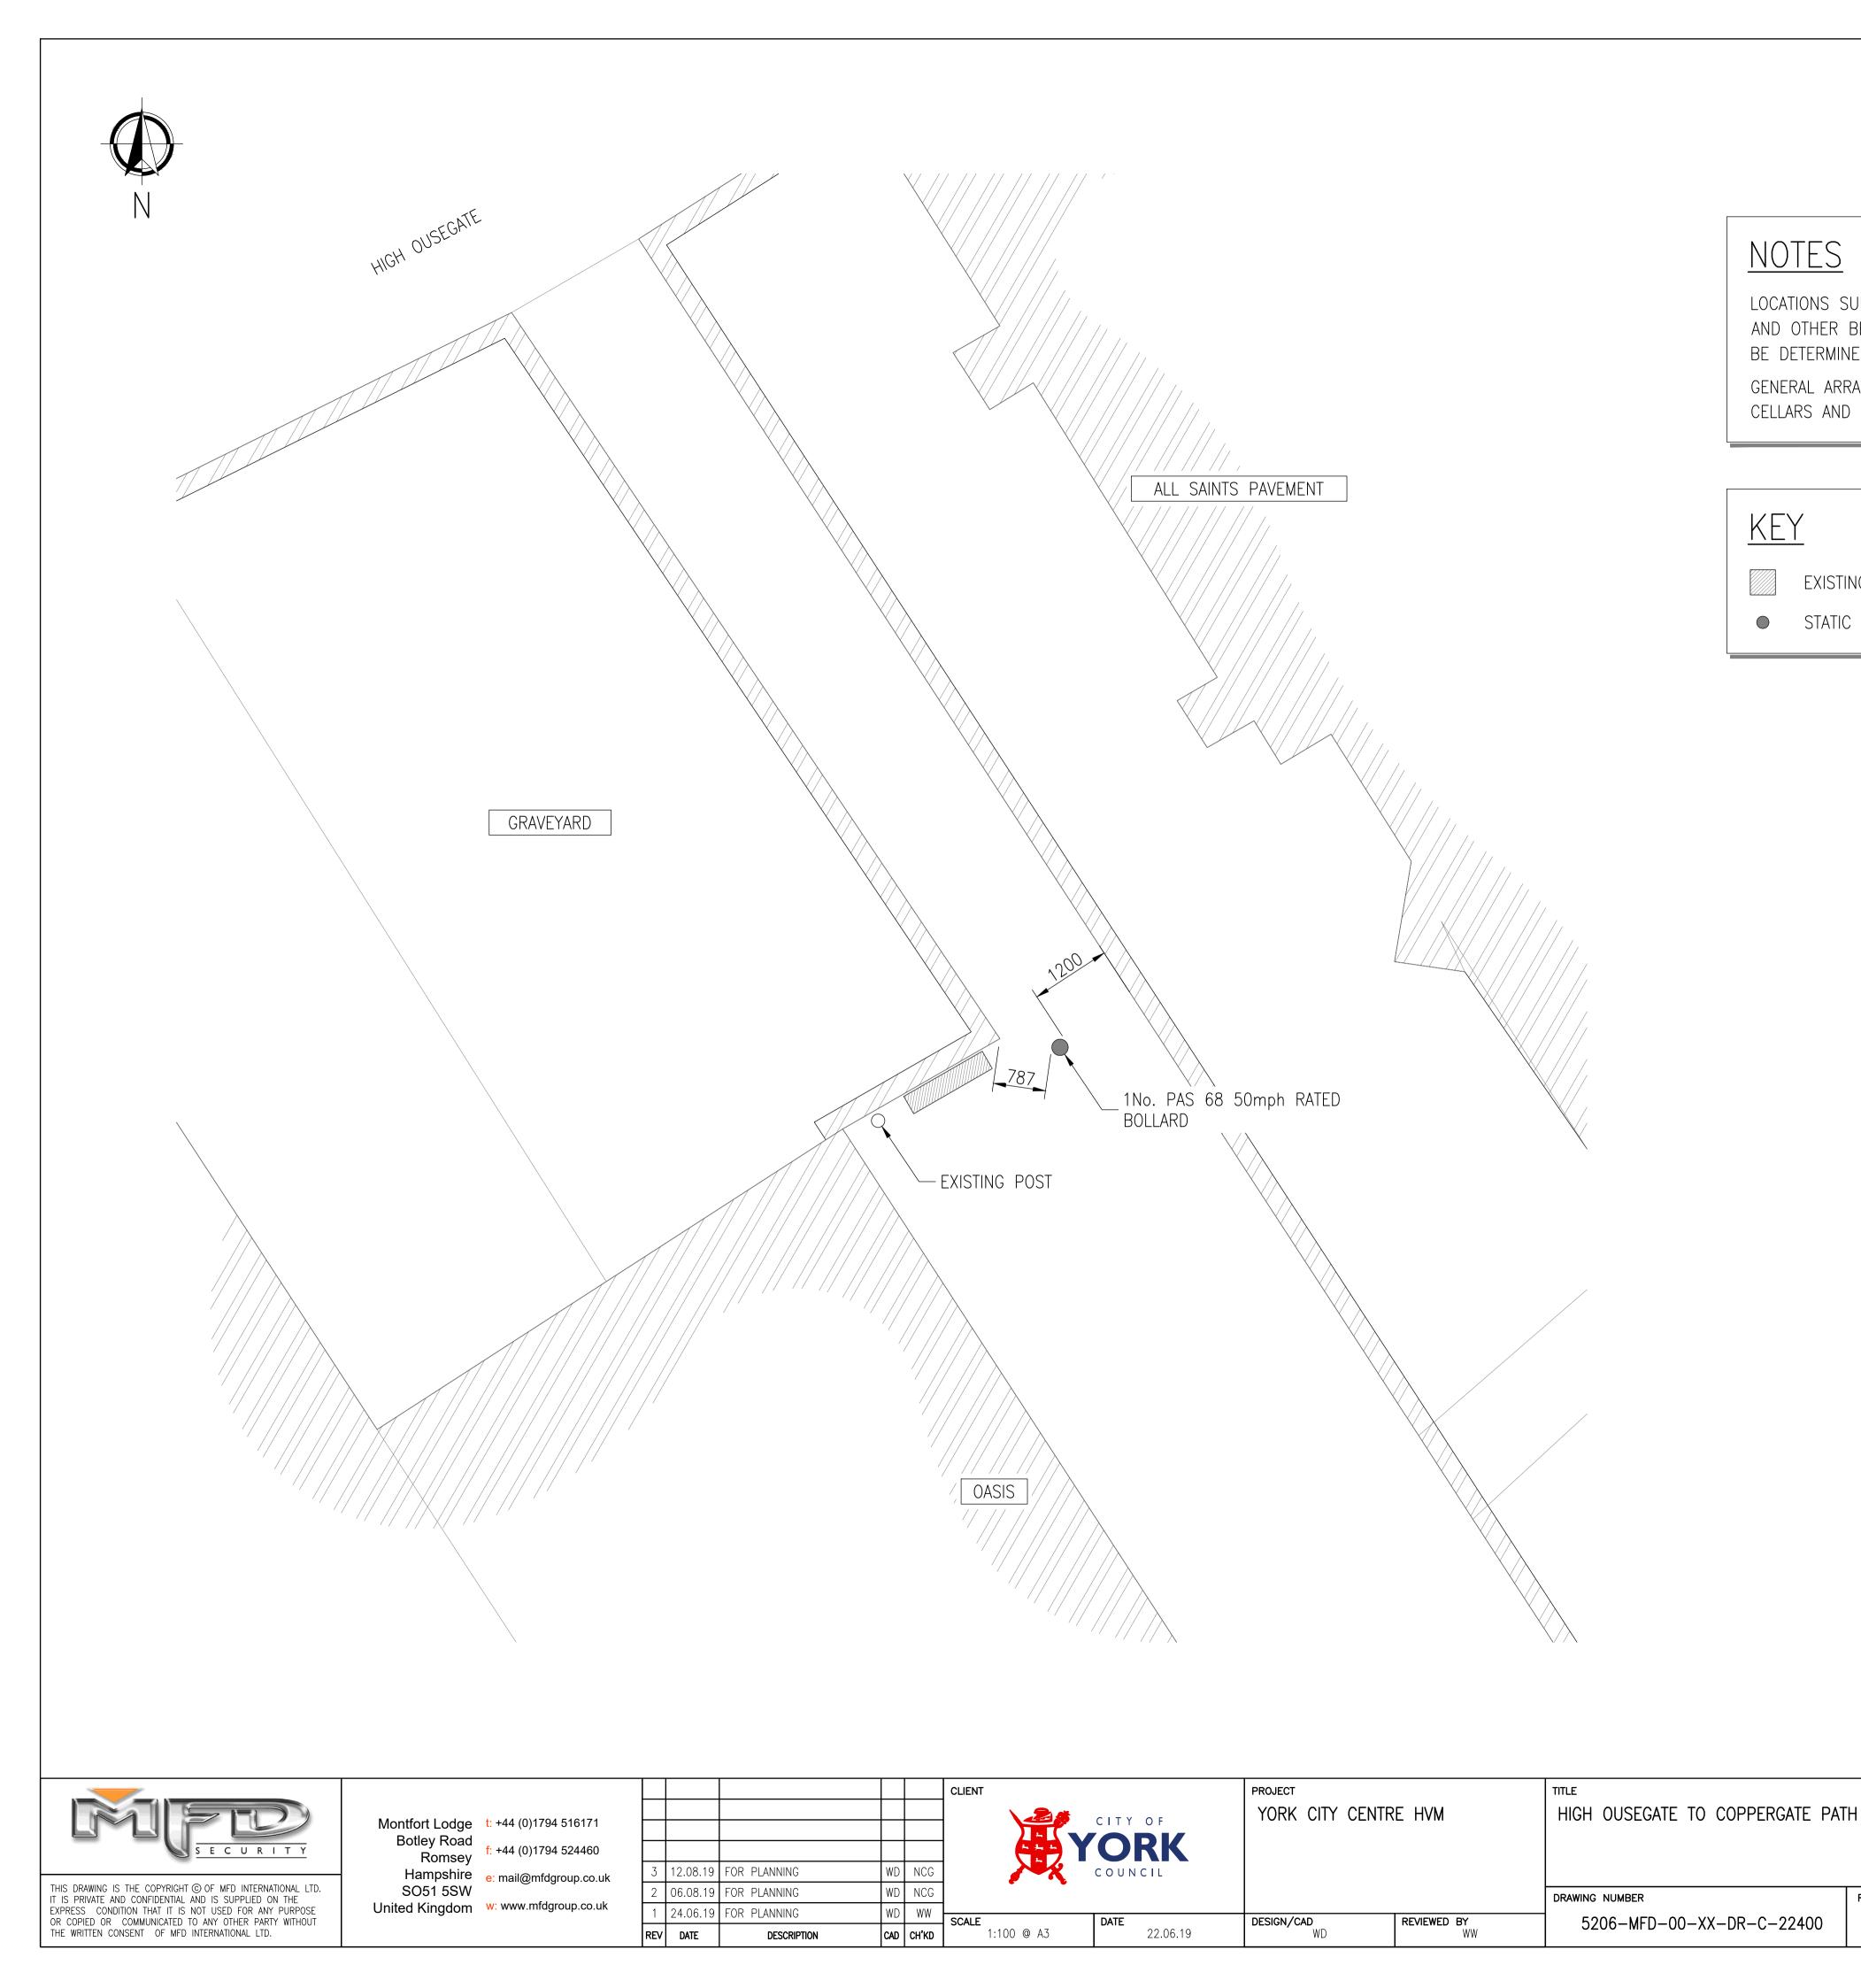

## <u>NOTES</u>

LOCATIONS SUBJECT TO POSITION OF SERVICES AND OTHER BELOW GROUND OBSTRUCTIONS TO BE DETERMINED BY GPR AND OR TRIAL PITS.

GENERAL ARRANGEMENT IS SUBJECT TO CELLARS AND UTILITIES BEING LOCATED.

EXISTING STREET FURNITURE

STATIC BOLLARD

<u>NOTES</u>

REV

- .5

RECOMMENDATIONS.

EQUIVALENT PROPERTIES MAY BE USED.

PRELIMINARY

NOTES CONTINUED

. DO NOT SCALE DRAWING. USE FIGURED DIMENSIONS AND LEVELS ONLY. ALL SIZES ARE IN MILLIMETRES. THE CONTRACTOR IS TO VERIFY DIMENSIONS AND LEVELS ON SITE PRIOR TO STARTING WORK. ANY DISCREPANCIES TO BE REPORTED TO THE ENGINEER FOR CLARIFICATION BEFORE PROCEEDING WITH THE CONSTRUCTION. ALL SPECIFIED MATERIALS SHALL BE USED IN ACCORDANCE WITH THE MANUFACTURERS NOMINATION OF PROPRIETARY ITEMS DOES NOT INDICATE EXCLUSIVE PREFERENCE BUT THE REQUIRED PROPERTIES AND PERFORMANCE OF THE ITEM. SIMILAR ALTERNATIVES HAVING THE