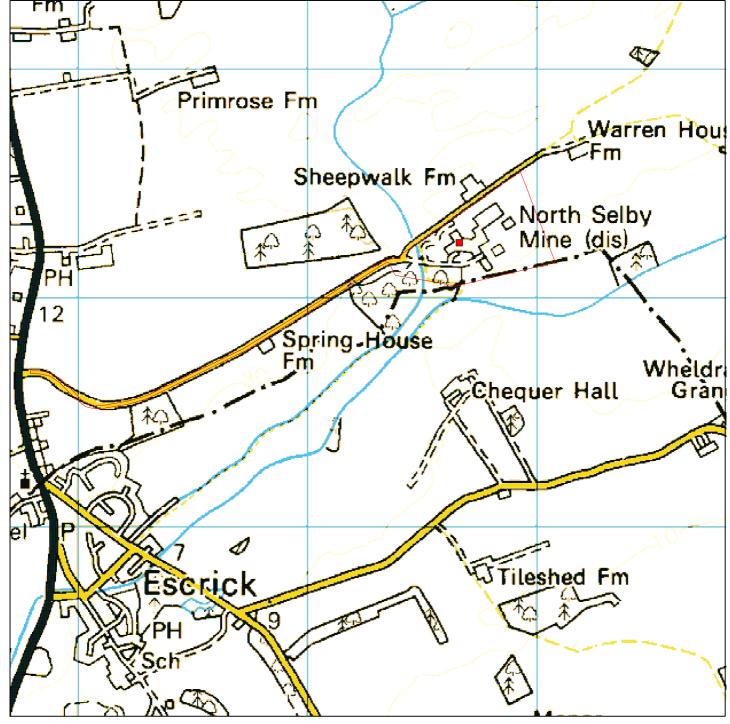

## 12/03385/FULM

## North Selby Mine, New Road, Deighton

**Scale:** 1:16500

Reproduced from the Ordnance Survey map with the permission of the Controller of Her Majesty's Stationery Office © Crown Copyright 2000.

Unauthorised reproduction infringes Crown Copyright and may lead to prosecution or civil proceedings.