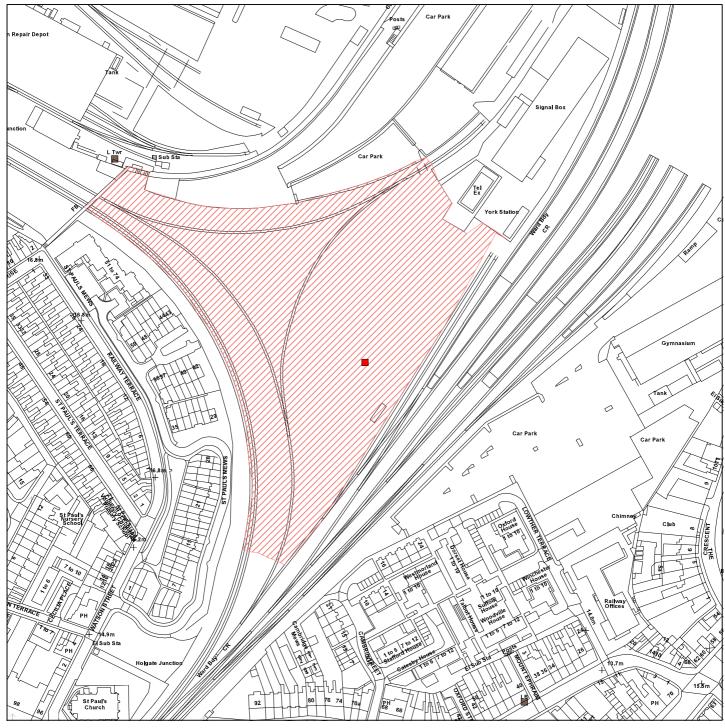

## 12/01176/FULM

## **Proposed Training and Rail Operations Centre**

**Scale:** 1:2500

Reproduced from the Ordnance Survey map with the permission of the Controller of Her Majesty's Stationery Office © Crown Copyright 2000.