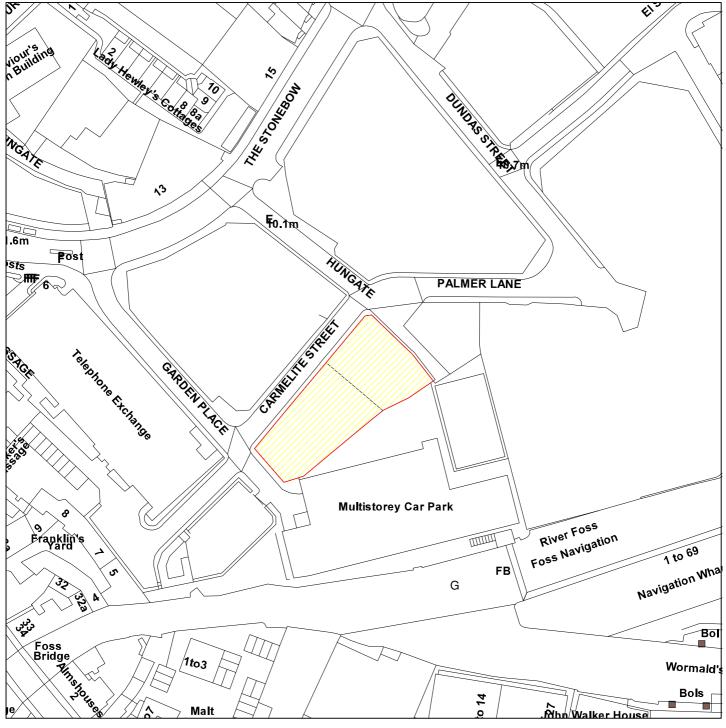

## 12/00327/FULM

## **Works (Vacant) Carmelite Street**

**Scale:** 1:1250

Reproduced from the Ordnance Survey map with the permission of the Controller of Her Majesty's Stationery Office © Crown Copyright 2000.

Unauthorised reproduction infringes Crown Copyright and may lead to prosecution or civil proceedings.