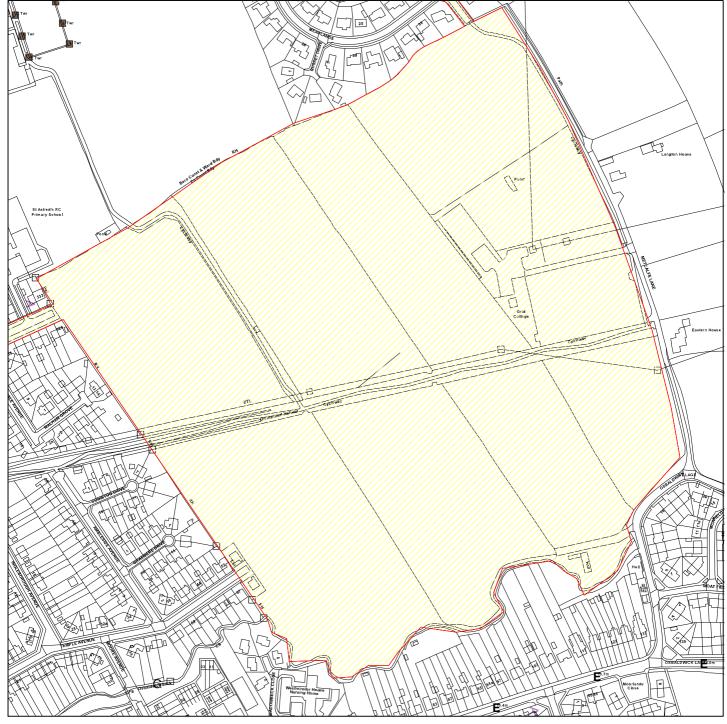

## 12/00242/REMM

## Land Lying to The West Of Metcalfe Lane

**Scale:** 1:3500

Reproduced from the Ordnance Survey map with the permission of the Controller of Her Majesty's Stationery Office © Crown Copyright 2000.

Unauthorised reproduction infringes Crown Copyright and may lead to prosecution or civil proceedings.