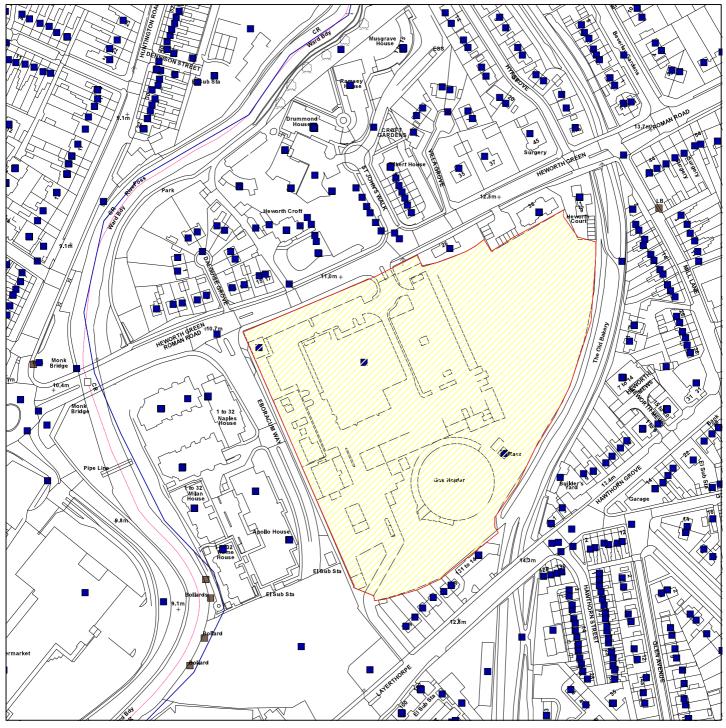

## 24 Heworth Green, York, YO31 7UG

## 09/02081/FULM

Scale: 1:2500

Reproduced from the Ordnance Survey map with the permission of the Controller of Her Majesty's Stationery Office © Crown Copyright 2000.

Unauthorised reproduction infringes Crown Copyright and may lead to prosecution or civil proceedings.

| Organisation | City of York Council                 |
|--------------|--------------------------------------|
| Department   | Planning and Sustainable Development |
| Comments     | Application Site                     |
| Date         | 09 February 2010                     |
| SLA Number   | Not Set                              |